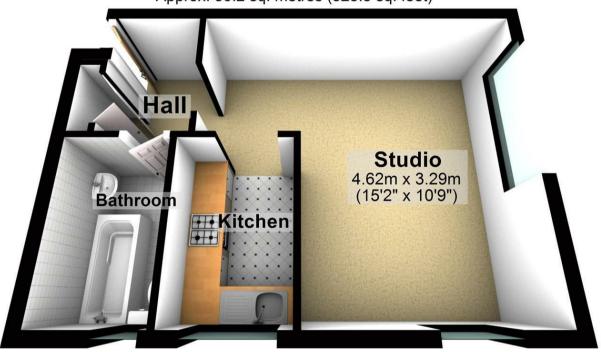

## **First Floor**

Approx. 30.2 sq. metres (325.5 sq. feet)

Total area: approx. 30.2 sq. metres (325.5 sq. feet)

TENURE Leasehold

COUNCIL TAX BAND

Α

VIEWINGS By prior appointment only

Agents Note: Whilst every care has been taken to prepare these particulars, they are for guidance purposes only. All measurements are approximate and are for general guidance purposes only and whilst every care has been taken to ensure their accuracy, they should not be relied upon and potential buyers/tenants are advised to recheck the measurements