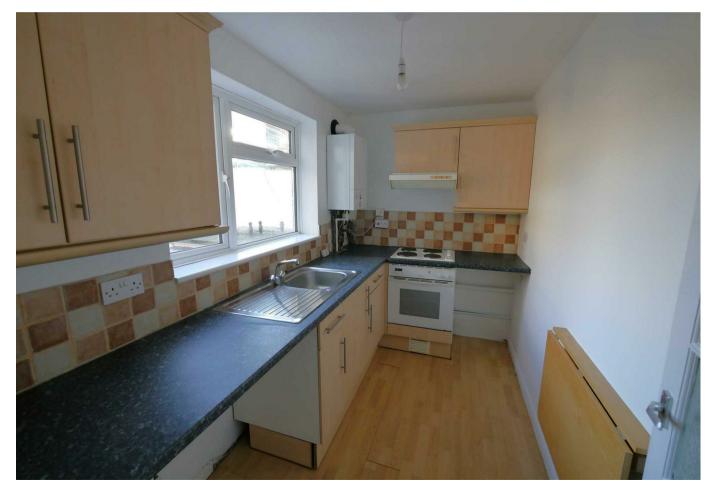

The property boasts a well-appointed bathroom, with gas central heating and double glazing throughout, you can enjoy a warm and peaceful environment. There is non allocated parking available on first come first serve basis.

## **First Floor** Approx. 46.9 sq. metres (504.3 sq. feet) **Lounge** 3.71m x 4.07m Bedroom 4.33m (14'2") max x 2.78m (9'1") (12'2" x 13'4") Bathroom 1.64m x 3.07m (5'5" x 10'1") Hall Kitchen .81m x 3.07m (5'11" x 10'1")