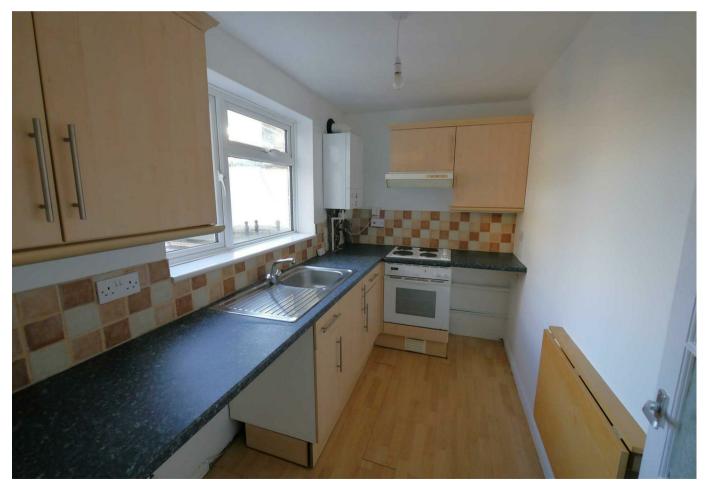

The property boasts a well-appointed bathroom, with gas central heating and double glazing throughout, you can enjoy a warm and peaceful environment. There is non allocated parking available on first come first serve basis.

## **First Floor** Approx. 46.9 sq. metres (504.3 sq. feet) **Lounge** 3.71m x 4.07m Bedroom 4.33m (14'2") max x 2.78m (9'1") (12'2" x 13'4") Bathroom 1.64m x 3.07m (5'5" x 10'1") Hall Kitchen .81m x 3.07m (5'11" x 10'1")