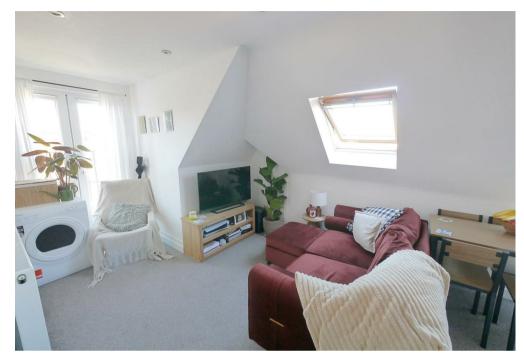

The dual aspect open-plan living area that seamlessly combines the kitchen and lounge, creating a warm and sociable atmosphere. The large eave storage spaces provide ample room for your belongings. A lovely west facing Juliette balcony allows for a breath of fresh air and enhancing the overall appeal of the living space.