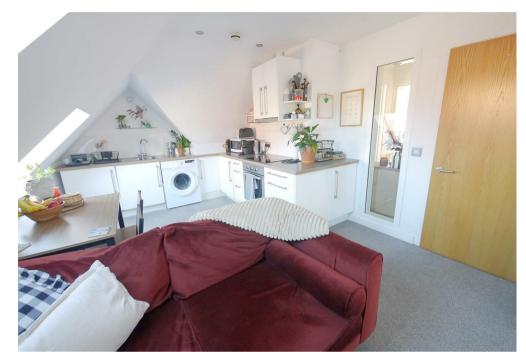

The dual aspect open-plan living area that seamlessly combines the kitchen and lounge, creating a warm and sociable atmosphere. The large eave storage spaces provide ample room for your belongings. A lovely west facing Juliette balcony allows for a breath of fresh air and enhancing the overall appeal of the living space.