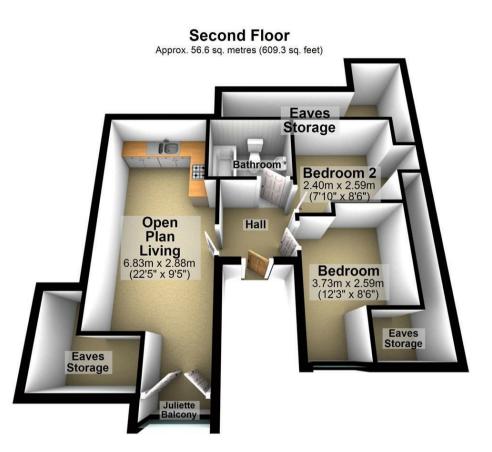

## LOCAL AUTHORITY

Total area: approx. 56.6 sq. metres (609.3 sq. feet)

TENURE Share of Freehold

COUNCIL TAX BAND A

VIEWINGS By prior appointment only

Agents Note: Whilst every care has been taken to prepare these particulars, they are for guidance purposes only. All measurements are approximate and are for general guidance purposes only and whilst every care has been taken to ensure their accuracy, they should not be relied upon and potential buyers/tenants are advised to recheck the measurements