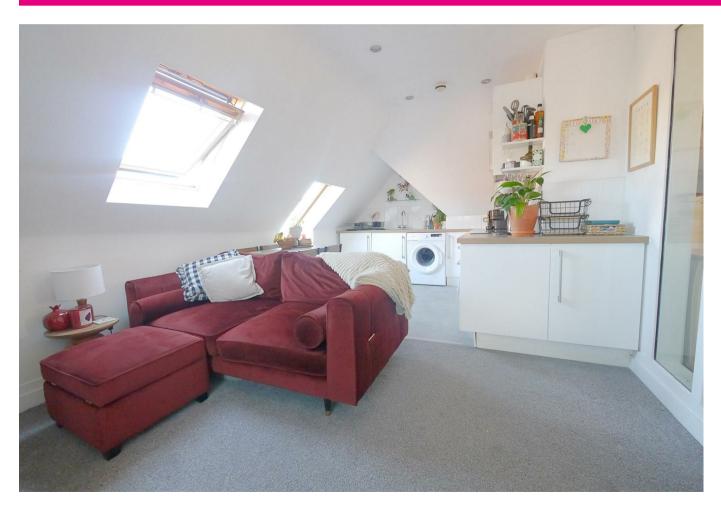

The dual aspect open-plan living area that seamlessly combines the kitchen and lounge, creating a warm and sociable atmosphere. The large eave storage spaces provide ample room for your belongings. A lovely west facing Juliette balcony allows for a breath of fresh air and enhancing the overall appeal of the living space.