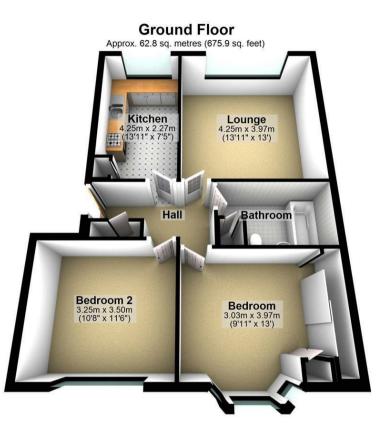

Whether you are a first-time buyer or seeking a new investment opportunity, this flat on Downview Road is certainly worth considering.

Lease - Circa 953 year remaining

LOCAL AUTHORITY

Total area: approx. 62.8 sq. metres (675.9 sq. feet)