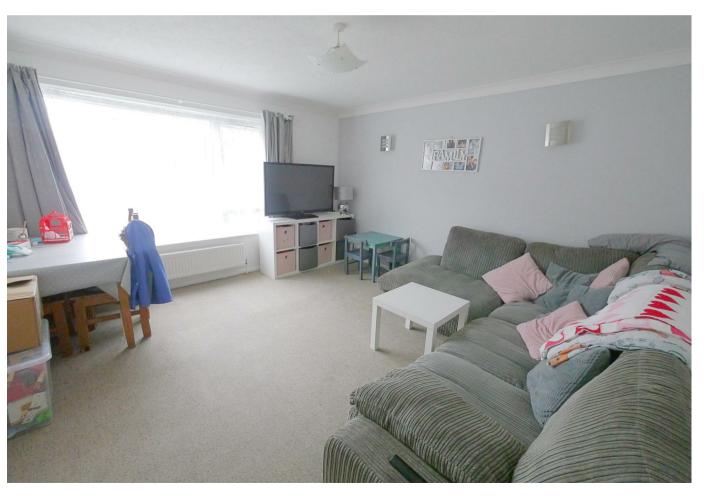

## **Ground Floor** Approx. 62.8 sq. metres (675.9 sq. feet) Lounge 4.25m x 3.97m (13'11" x 13') Kitchen 4.25m x 2.27m (13'11" x 7'5") Hall Bathroom Bedroom 2 Bedroom 3.25m x 3.50m (10'8" x 11'6") 3.03m x 3.97m (9'11" x 13')