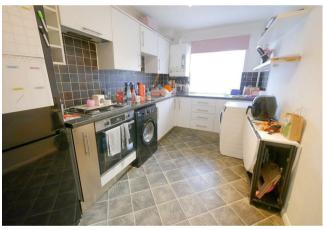

## **Ground Floor** Approx. 62.8 sq. metres (675.9 sq. feet) Lounge 4.25m x 3.97m (13'11" x 13') Kitchen 4.25m x 2.27m (13'11" x 7'5") Hall Bathroom Bedroom 2 Bedroom 3.25m x 3.50m (10'8" x 11'6") 3.03m x 3.97m (9'11" x 13')