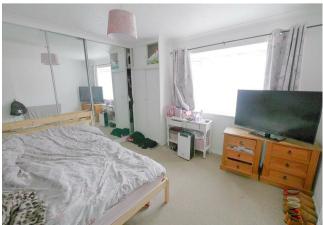

## **Ground Floor** Approx. 62.8 sq. metres (675.9 sq. feet) Lounge 4.25m x 3.97m (13'11" x 13') Kitchen 4.25m x 2.27m (13'11" x 7'5") Hall Bathroom Bedroom 2 Bedroom 3.25m x 3.50m (10'8" x 11'6") 3.03m x 3.97m (9'11" x 13')