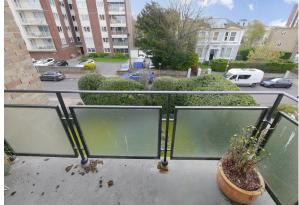

### Lounge

4.53 (4.52) x 4.14

Large well lit living room, double aspect windows access to east/southern aspect balcony, new electric heater, TV point.

# **Balcony**

**Communal Garden** 