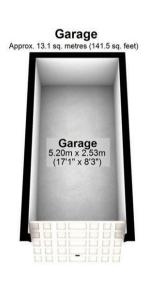

#### Garage

Garage within grounds of the property, up and over door, flat roof.

Total area: approx. 70.3 sq. metres (756.5 sq. feet)