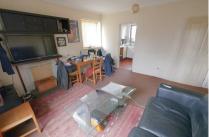

### Lounge

4.53 (4.52) x 4.14

Large well lit living room, double aspect windows access to east/southern aspect balcony, new electric heater, TV point.