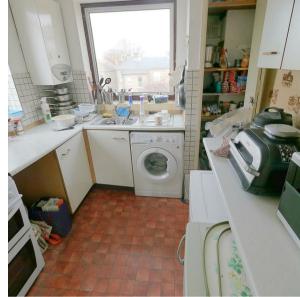

#### Kitchen

2.42 (2.41) x 2.35 (2.36)

Dual aspect windows, plenty of storage cupboards with free standing electric oven and four ring hob, integrated sink and plumbing for washing machine.