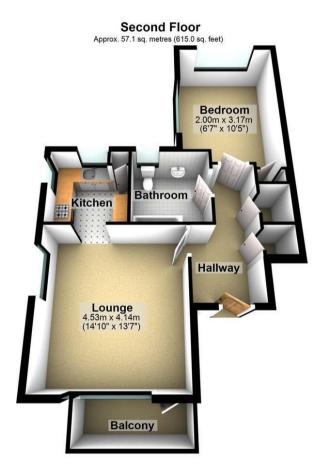

### Lounge

4.53 (4.52) x 4.14

Large well lit living room, double aspect windows access to east/southern aspect balcony, new electric heater, TV point.

#### Kitchen

2.42 (2.41) x 2.35 (2.36)

Dual aspect windows, plenty of storage cupboards with free standing electric oven and four ring hob, integrated sink and plumbing for washing machine.

#### **Bathroom**

2.35 (2.36) x 1.69 (1.70)

Bath with mixer tap & shower attachment, w/c and basin, Vinyl flooring, uPCV double glazed window.

#### Bedroom

4.49 (4.50) x 4.03 (4.04)

Double aspect bedroom, uPVC double glazed windows and carpeted.

# **Balcony**

**Communal Garden** 