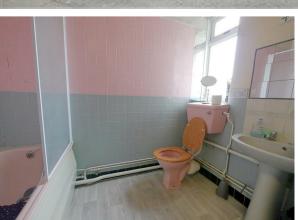

#### **Bathroom**

2.35 (2.36) x 1.69 (1.70)

Bath with mixer tap & shower attachment, w/c and basin, Vinyl flooring, uPCV double glazed window.