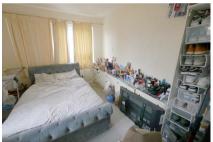

#### Bedroom

4.49 (4.50) x 4.03 (4.04)

Double aspect bedroom, uPVC double glazed windows and carpeted.