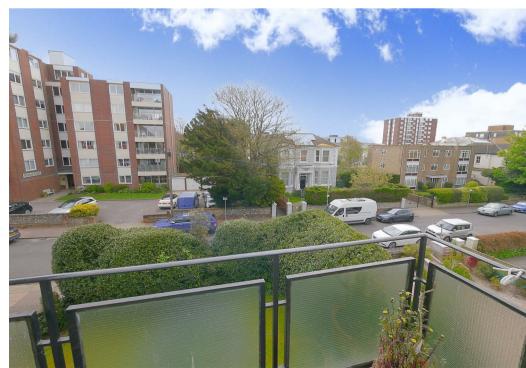

### Lounge

4.53 (4.52) x 4.14

Large well lit living room, double aspect windows access to east/southern aspect balcony, new electric heater, TV point.

# **Balcony**

**Communal Garden** 