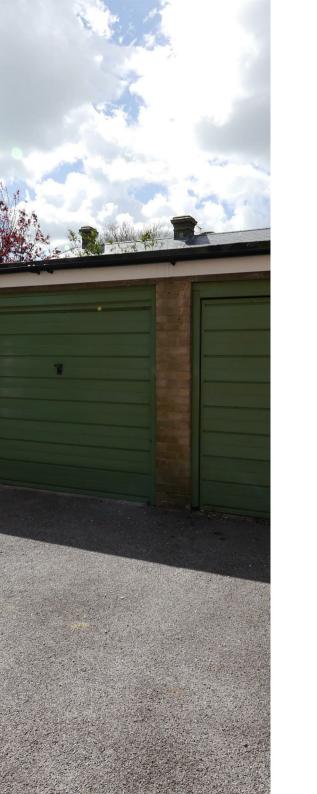

#### Garage

Garage within grounds of the property, up and over door, flat roof.

Total area: approx. 70.3 sq. metres (756.5 sq. feet)