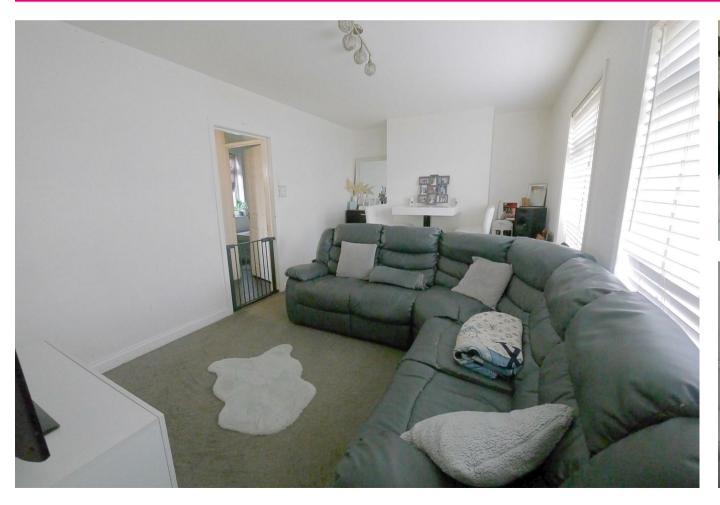

## Approx. 33.3 sq. metres (357.9 sq. feet) Lounge 3.10m x 5.92m (10'2" x 19'5") Kitchen 2.41m x 2.25m (7'11" x 7'5") (7'11" x 11'9")

Total area: approx. 66.5 sq. metres (715.8 sq. feet)

TENURE Freehold