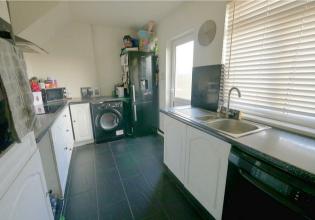

## Approx. 33.3 sq. metres (357.9 sq. feet) Lounge 3.10m x 5.92m (10'2" x 19'5") Kitchen 2.41m x 2.25m (7'11" x 7'5") (7'11" x 11'9")

Total area: approx. 66.5 sq. metres (715.8 sq. feet)

TENURE Freehold