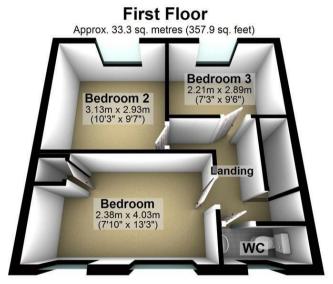

## Approx. 33.3 sq. metres (357.9 sq. feet) Lounge 3.10m x 5.92m (10'2" x 19'5") Kitchen 2.41m x 2.25m (7'11" x 7'5") (7'11" x 11'9")

Total area: approx. 66.5 sq. metres (715.8 sq. feet)

TENURE Freehold