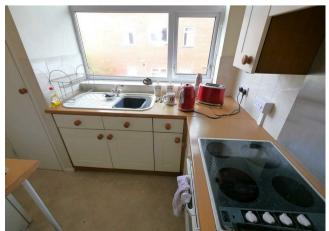

In need of a decoration to bring this bright and spacious property back to it's best. Dual aspect large lounge bringing lots of natural light into the room. Great sized double bedroom, plenty of storage, bathroom and kitchen with plumbing for washing machine. There is an electric oven with 4 ring hob, EICR certificate in place with new fuse box circa three years ago. uPVC double glazing throughout. There are also communal gardens for all to enjoy.