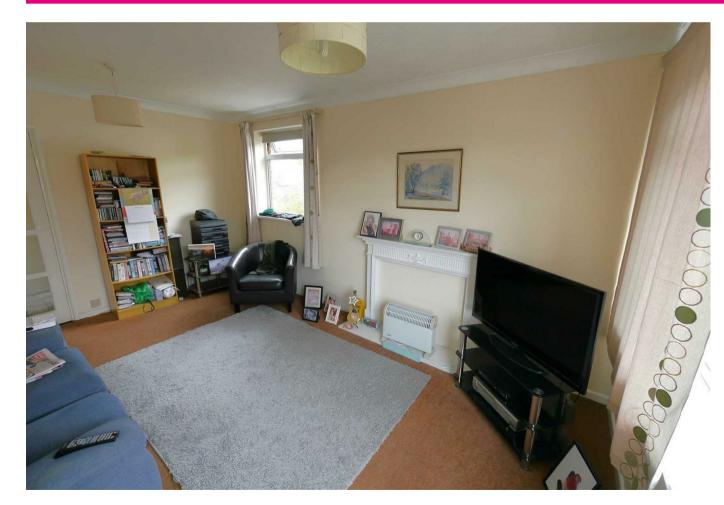

In need of a decoration to bring this bright and spacious property back to it's best. Dual aspect large lounge bringing lots of natural light into the room. Great sized double bedroom, plenty of storage, bathroom and kitchen with plumbing for washing machine. There is an electric oven with 4 ring hob, EICR certificate in place with new fuse box circa three years ago. uPVC double glazing throughout. There are also communal gardens for all to enjoy.