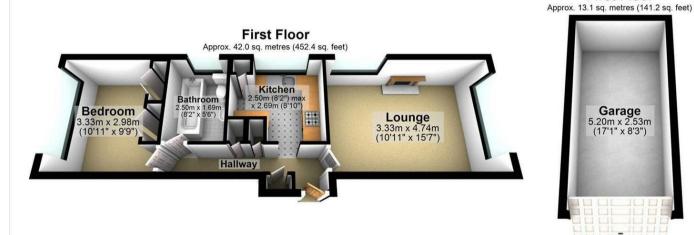

## TENURE Leasehold

**First Floor** 

Garage 5.20m x 2.53m (17'1" x 8'3")

COUNCIL TAX BAND Α

Total area: approx. 55.1 sq. metres (593.6 sq. feet)