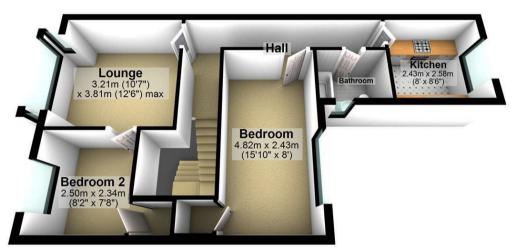

buyer or investment opportunity, this property boasts a spacious reception room with a lovely bay window, perfect for enjoying the natural light that floods the room. With two generous double bedrooms, there is ample space for relaxation and rest.

With the potential for off-street parking (subject to planning permission) and an extended lease on completion, this property offers both convenience and flexibility. The private south facing rear garden is an added bonus providing space to enjoy the sunshine.

Located close to Broadwater shops and restaurants, you'll have easy access to all the amenities you need. This location also benefits with great transports links via car, bus or train, ideal for those who commute often.

7



1



1













## **First Floor**

## **Ground Floor**





## LOCAL AUTHORITY

TENURE Share of Freehold

COUNCIL TAX BAND

Α

VIEWINGS
By prior appointment only





Agents Note: Whilst every care has been taken to prepare these particulars, they are for guidance purposes only. All measurements are approximate and are for general guidance purposes only and whilst every care has been taken to ensure their accuracy, they should not be relied upon and potential buyers/tenants are advised to recheck the measurements



**Open House Worthing**