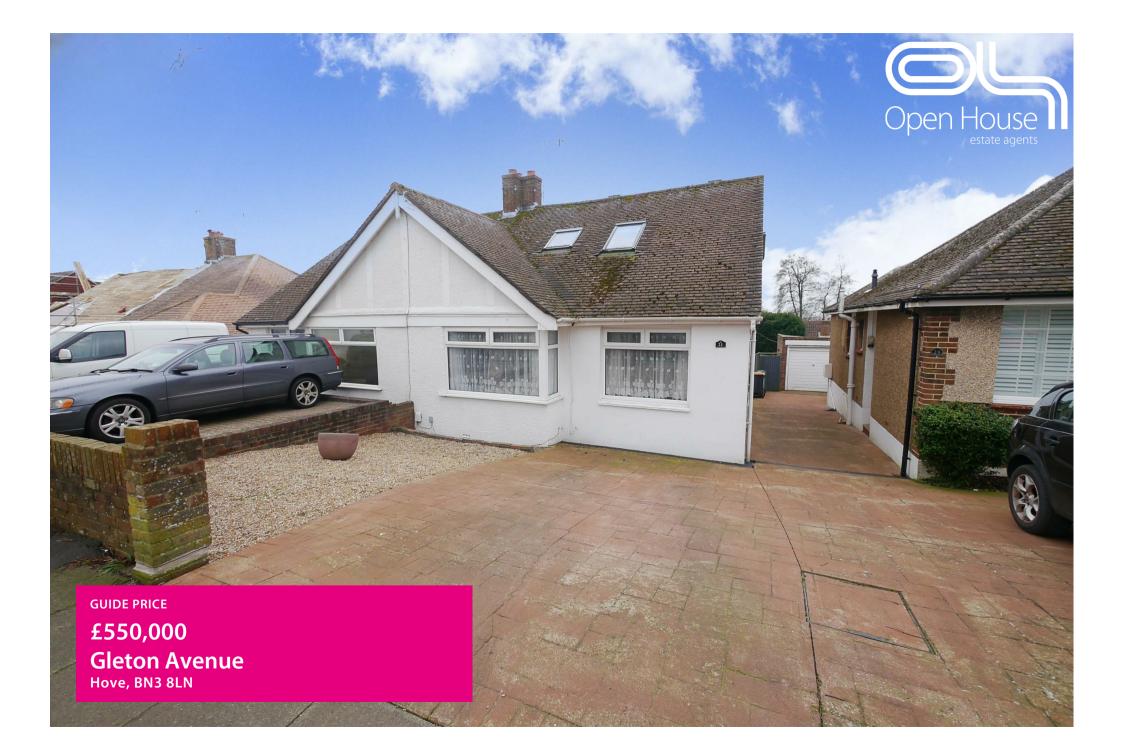

## **PROPERTY SUMMARY**

GUIDE PRICE £550,000 - £575,000. We are delighted to bring to the open market this charming four bedroom extended chalet bungalow.

The bathroom is well-appointed, catering to the needs of a busy household. One of the standout features of this home is the large south-facing garden, which invites an abundance of natural light and provides a lovely outdoor space for gardening, play, or simply enjoying the sunshine.

Additionally, the property includes off-road parking for two vehicles, a valuable asset in this sought-after location. Gleton Avenue is known for its friendly community, proximity to local amenities and catchment area to good rated primary and secondary schools, making it an ideal choice for families and professionals alike.

This semi-detached chalet bungalow presents a wonderful opportunity to create lasting memories in a home that combines practicality with charm. Don't miss the chance to make this delightful property your own.