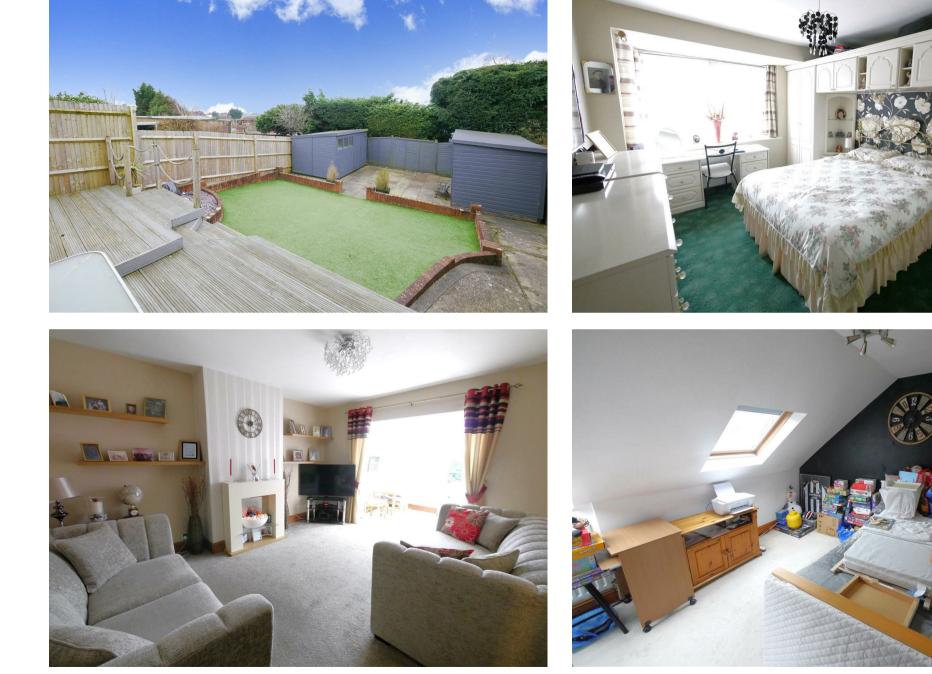

## **PROPERTY SUMMARY**

GUIDE PRICE £550,000 - £575,000. We are delighted to bring to the open market this charming four bedroom extended chalet bungalow.

The bathroom is well-appointed, catering to the needs of a busy household. One of the standout features of this home is the large south-facing garden, which invites an abundance of natural light and provides a lovely outdoor space for gardening, play, or simply enjoying the sunshine.

Additionally, the property includes off-road parking for two vehicles, a valuable asset in this sought-after location. Gleton Avenue is known for its friendly community, proximity to local amenities and catchment area to good rated primary and secondary schools, making it an ideal choice for families and professionals alike.