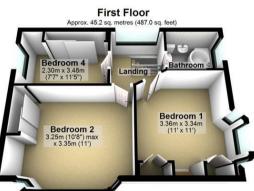

## **PROPERTY SUMMARY**

We are pleased to bring to the market this detached house which presents an excellent opportunity for both investors and families alike. Boasting four spacious bedrooms and two inviting reception rooms, this property is currently utilised as a five-room House in Multiple Occupation (HMO), the property is well-suited for those looking to invest in the thriving rental market.