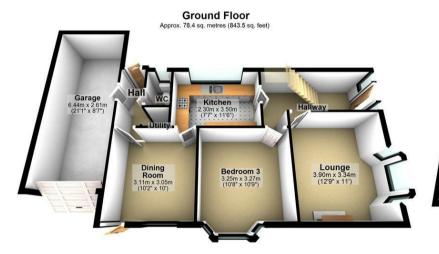

For investors this could be a great addition to your portfolio with a current annual income of circa £33,600.

4

1

2

Total area: approx. 123.6 sq. metres (1330.4 sq. feet)