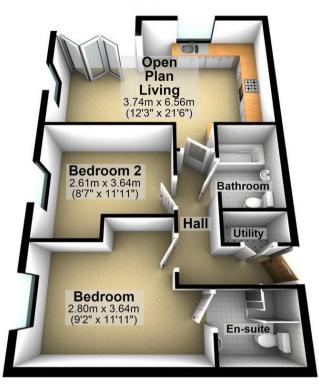

## **PROPERTY SUMMARY**

We are delighted to present this stunning two bedroom flat which offers a modern and eco-friendly living space that is sure to impress. Chain Free.

The open plan living area is dual aspect bringing in lots of natural light, the bi fold doors open up to a private front garden. The modern kitchen area has built in appliances and plenty of storage cupboards.

In addition to the stunning family bathroom the master bedroom comes with an en suite shower room, offering convenience and privacy.

Built in 2023, this home is equipped with all the modern amenities you could need. The eco-friendly features not only help the environment but also reduce your utility bills, making it a smart choice for the environmentally conscious buyer.

Parking is made easy with space for 1 vehicle. There is an additional secluded communal garden to rear of the property.

With a long lease and a remainder of the 10-year insurance-backed warranty, you can have peace of mind knowing that this property is a secure investment.

## **Ground Floor**

LOCAL AUTHORITY
Worthing

TENURE Leasehold

COUNCIL TAX BAND B

VIEWINGS By prior appointment only

Agents Note: Whilst every care has been taken to prepare these particulars, they are for guidance purposes only. All measurements are approximate and are for general guidance purposes only and whilst every care has been taken to ensure their accuracy, they should not be relied upon and potential buyers/tenants are advised to recheck the measurements