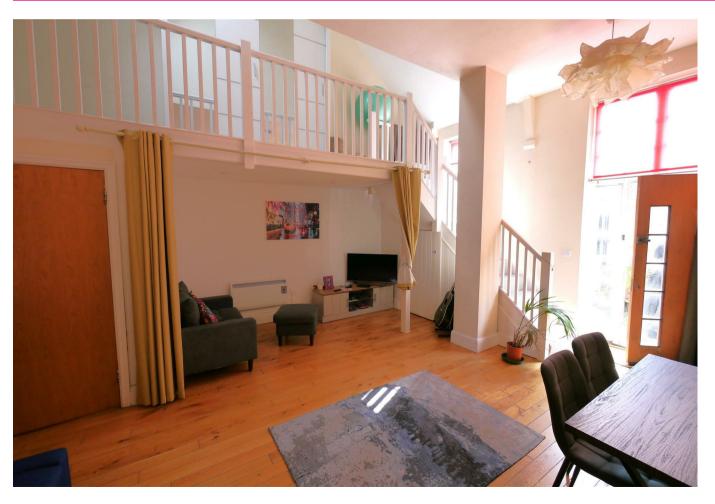

## **PROPERTY SUMMARY**

We are delighted to present this stunning, extremely spacious one bedroom maisonette in one of the most popular areas of Worthing. Chain Free.

The property being a former church hall is completely unique and offers a lot of charm with quirky layout presenting the double bedroom on the upper mezzanine level.

In brief the property consists of 1 generous double bedroom, larger than average open plan lounge, kitchen, and bathroom all modern and neutrally decorated. The kitchen comes equipped with integrated fridge-freezer, electric 4 ring hob and oven. Plumbing for washing machine.