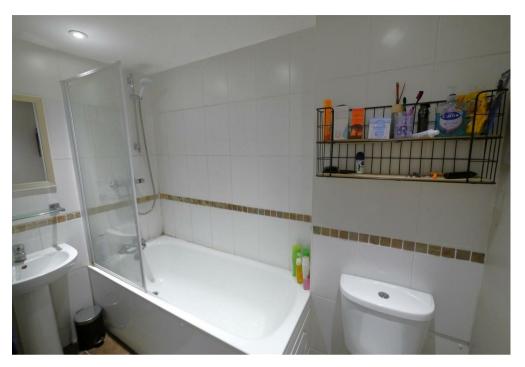

In brief the property consists of 1 generous double bedroom, larger than average open plan lounge, kitchen, and bathroom all modern and neutrally decorated. The kitchen comes equipped with integrated fridge-freezer, electric 4 ring hob and oven. Plumbing for washing machine.