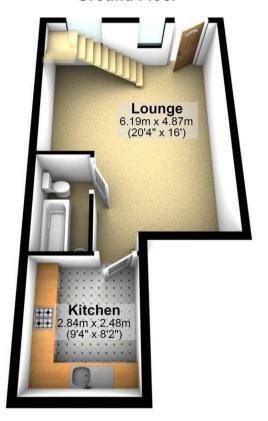

## **PROPERTY SUMMARY**

We are delighted to present this stunning, extremely spacious one bedroom maisonette in one of the most popular areas of Worthing. Chain Free.

The property being a former church hall is completely unique and offers a lot of charm with quirky layout presenting the double bedroom on the upper mezzanine level.

In brief the property consists of 1 generous double bedroom, larger than average open plan lounge, kitchen, and bathroom all modern and neutrally decorated. The kitchen comes equipped with integrated fridge-freezer, electric 4 ring hob and oven. Plumbing for washing machine.

## **Ground Floor**