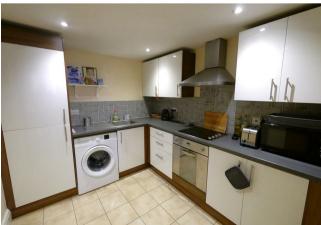

In brief the property consists of 1 generous double bedroom, larger than average open plan lounge, kitchen, and bathroom all modern and neutrally decorated. The kitchen comes equipped with integrated fridge-freezer, electric 4 ring hob and oven. Plumbing for washing machine.