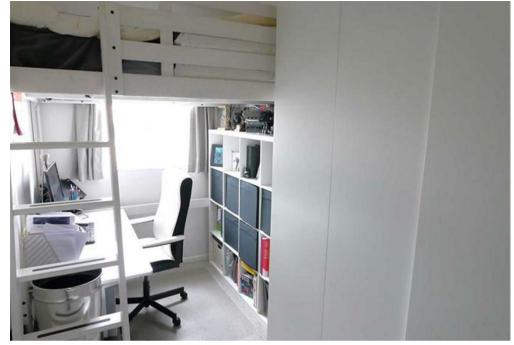

## **PROPERTY SUMMARY**

We are delighted to bring to the market this modern fantastic 1st floor, two bed apartment situated in Goring-By-Sea.

In brief the property has been kept to a high modern standard boasting a feature fire place in the lounge. There are two double bedrooms with the second bedroom currently being used for multi purpose office and bedroom. The stylish kitchen has black work tops with grey gloss cupboards, new (1 year) combi condensed Worcester boiler, gas fired central heating throughout, plumbing for washer and a 4 ring electric hob and oven. The bathroom has a L shaped bath with shower mixer attachment, glass shower screen, W/C, square shaped basin with storage cupboard and heated towel radiator. Ground floor communal entrance shared with just one other property.