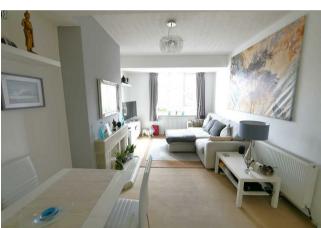

## **PROPERTY SUMMARY**

We are delighted to bring to the market this modern fantastic 1st floor, two bed apartment situated in Goring-By-Sea.

In brief the property has been kept to a high modern standard boasting a feature fire place in the lounge. There are two double bedrooms with the second bedroom currently being used for multi purpose office and bedroom. The stylish kitchen has black work tops with grey gloss cupboards, new (1 year) combi condensed Worcester boiler, gas fired central heating throughout, plumbing for washer and a 4 ring electric hob and oven. The bathroom has a L shaped bath with shower mixer attachment, glass shower screen, W/C, square shaped basin with storage cupboard and heated towel radiator. Ground floor communal entrance shared with just one other property.