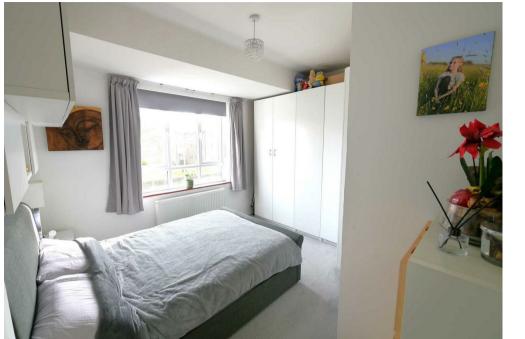

## **PROPERTY SUMMARY**

We are delighted to bring to the market this modern fantastic 1st floor, two bed apartment situated in Goring-By-Sea.

In brief the property has been kept to a high modern standard boasting a feature fire place in the lounge. There are two double bedrooms with the second bedroom currently being used for multi purpose office and bedroom. The stylish kitchen has black work tops with grey gloss cupboards, new (1 year) combi condensed Worcester boiler, gas fired central heating throughout, plumbing for washer and a 4 ring electric hob and oven. The bathroom has a L shaped bath with shower mixer attachment, glass shower screen, W/C, square shaped basin with storage cupboard and heated towel radiator. Ground floor communal entrance shared with just one other property.

Tenure: Leasehold - 931 years remaining.

First Floor Approx. 61.4 sq. metres (660.6 sq. feet) Bedroom 1 3.64m (11'11") max x 3.88m (12'<u>9</u>")

Agents Note: Whilst every care has been taken to prepare these particulars, they are for guidance purposes only. All measurements are approximate and are for general guidance purposes only and whilst every care has been taken to ensure their accuracy, they should not be relied upon and potential buyers/tenants are advised to recheck the measurements