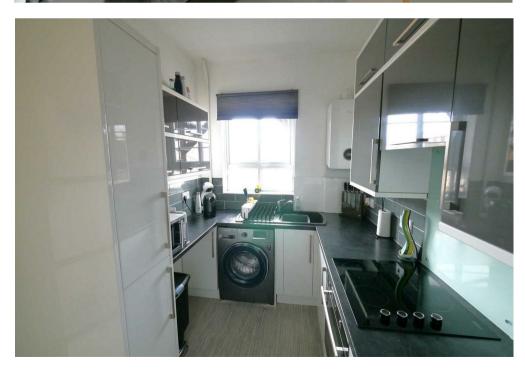

## **PROPERTY SUMMARY**

We are delighted to bring to the market this modern fantastic 1st floor, two bed apartment situated in Goring-By-Sea.

In brief the property has been kept to a high modern standard boasting a feature fire place in the lounge. There are two double bedrooms with the second bedroom currently being used for multi purpose office and bedroom. The stylish kitchen has black work tops with grey gloss cupboards, new (1 year) combi condensed Worcester boiler, gas fired central heating throughout, plumbing for washer and a 4 ring electric hob and oven. The bathroom has a L shaped bath with shower mixer attachment, glass shower screen, W/C, square shaped basin with storage cupboard and heated towel radiator. Ground floor communal entrance shared with just one other property.

## OFFICE ADDRESS

Kitchen

3.34m x 2.07m (10'11" x 6'9")

Lounge 5.75m x 3.29m (18'10" x 10'10")

Bedroom 2 3.94m x 2.00m

(12'11" x 6'7"

22 South Farm Road Worthing West Sussex BN14 7AA

Total area: approx. 61.4 sq. metres (660.6 sq. feet)