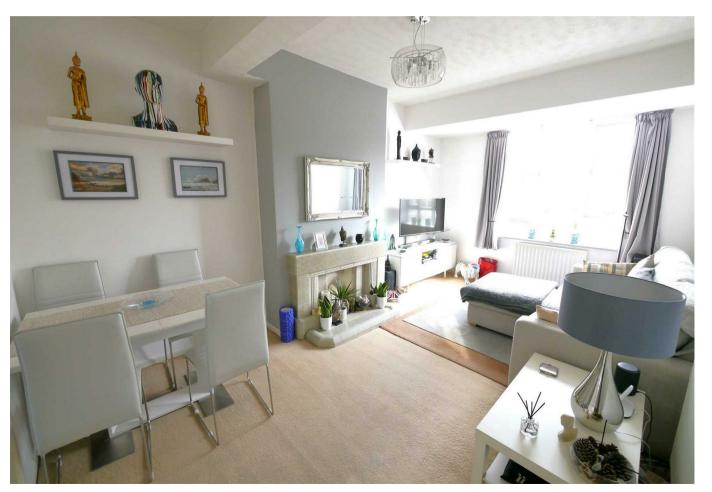

## **PROPERTY SUMMARY**

We are delighted to bring to the market this modern fantastic 1st floor, two bed apartment situated in Goring-By-Sea.

In brief the property has been kept to a high modern standard boasting a feature fire place in the lounge. There are two double bedrooms with the second bedroom currently being used for multi purpose office and bedroom. The stylish kitchen has black work tops with grey gloss cupboards, new (1 year) combi condensed Worcester boiler, gas fired central heating throughout, plumbing for washer and a 4 ring electric hob and oven. The bathroom has a L shaped bath with shower mixer attachment, glass shower screen, W/C, square shaped basin with storage cupboard and heated towel radiator. Ground floor communal entrance shared with just one other property.