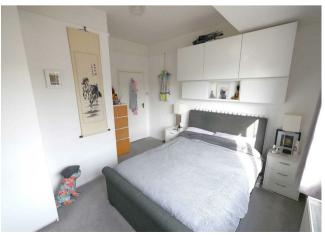

## **PROPERTY SUMMARY**

We are delighted to bring to the market this modern fantastic 1st floor, two bed apartment situated in Goring-By-Sea.

In brief the property has been kept to a high modern standard boasting a feature fire place in the lounge. There are two double bedrooms with the second bedroom currently being used for multi purpose office and bedroom. The stylish kitchen has black work tops with grey gloss cupboards, new (1 year) combi condensed Worcester boiler, gas fired central heating throughout, plumbing for washer and a 4 ring electric hob and oven. The bathroom has a L shaped bath with shower mixer attachment, glass shower screen, W/C, square shaped basin with storage cupboard and heated towel radiator. Ground floor communal entrance shared with just one other property.