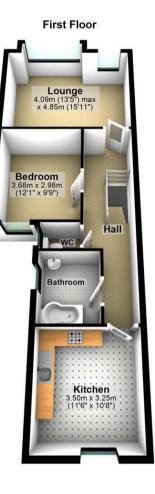

### **PROPERTY SUMMARY**

We are delighted to offer this delightful top floor fully refurbished flat in a fantastic location of Worthing. Chain Free and a new lease on completion.

This property boasts a large reception room, a double bedroom, and a bathroom with seperate w/c, making it a perfect cozy home for a single person or a couple. The share of freehold ensures stability and a sense of ownership, giving you peace of mind.

#### **Ground Floor**