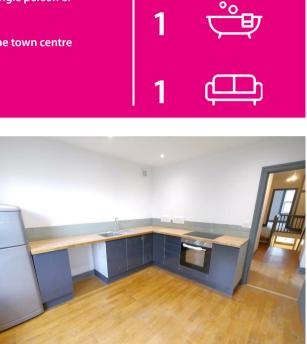

### **PROPERTY SUMMARY**

We are delighted to offer this delightful top floor fully refurbished flat in a fantastic location of Worthing. Chain Free and a new lease on completion.

This property boasts a large reception room, a double bedroom, and a bathroom with seperate w/c, making it a perfect cozy home for a single person or a couple. The share of freehold ensures stability and a sense of ownership, giving you peace of mind.

Recently fully refurbished, this house presents a modern and stylish interior, ready for you to move in without the hassle of any chains. The town centre location adds to the convenience, providing easy access to amenities, shops, and transport links.