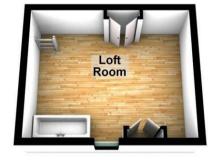

## **PROPERTY SUMMARY**

CASH BUYERS ONLY.

We are pleased to bring to the open market this first floor one bedroom flat with it's own private entrance and additional loft room.

The property features one double bedroom, in addition to the main living area, there is an extra loft room that can be utilised as a second bedroom, office, or storage space, offering flexibility to suit your needs. The loft room is currently used as a second bedroom with bath and a velux window to bring in natural light. The entire property was fully refurbished just two years ago, ensuring a modern and fresh interior throughout.