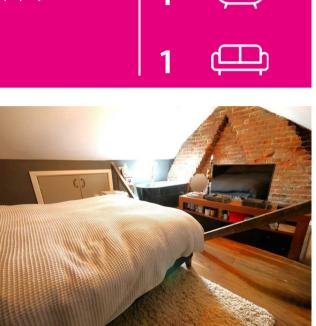

## **PROPERTY SUMMARY**

CASH BUYERS ONLY.

We are pleased to bring to the open market this first floor one bedroom flat with it's own private entrance and additional loft room.

The property features one double bedroom, in addition to the main living area, there is an extra loft room that can be utilised as a second bedroom, office, or storage space, offering flexibility to suit your needs. The loft room is currently used as a second bedroom with bath and a velux window to bring in natural light. The entire property was fully refurbished just two years ago, ensuring a modern and fresh interior throughout.