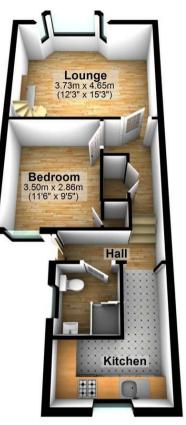

## **PROPERTY SUMMARY**

CASH BUYERS ONLY.

We are pleased to bring to the open market this first floor one bedroom flat with it's own private entrance and additional loft room.

The property features one double bedroom, in addition to the main living area, there is an extra loft room that can be utilised as a second bedroom, office, or storage space, offering flexibility to suit your needs. The loft room is currently used as a second bedroom with bath and a velux window to bring in natural light. The entire property was fully refurbished just two years ago, ensuring a modern and fresh interior throughout.

First Floor

**Open House Worthing**