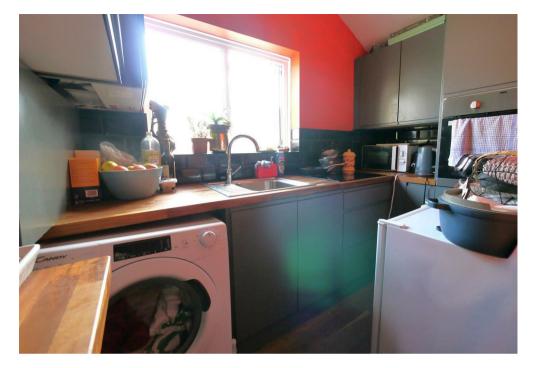

## **PROPERTY SUMMARY**

CASH BUYERS ONLY.

We are pleased to bring to the open market this first floor one bedroom flat with it's own private entrance and additional loft room.

The property features one double bedroom, in addition to the main living area, there is an extra loft room that can be utilised as a second bedroom, office, or storage space, offering flexibility to suit your needs. The loft room is currently used as a second bedroom with bath and a velux window to bring in natural light. The entire property was fully refurbished just two years ago, ensuring a modern and fresh interior throughout.