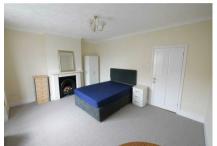

#### **Bedroom**

15'4" x 13'11" (4.68 (4.67) x 4.23 (4.24))

Great size double bedroom, large bay window gives outstanding natural light, feature fireplace, double radiator. REPAINTED AND RE CARPETED. Furnished with double wardrobe, table, bedside table, chest of drawers x 2.