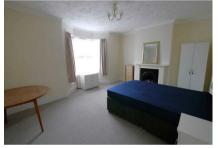

#### **Bedroom**

15'4" x 13'11" (4.68 (4.67) x 4.23 (4.24))

Great size double bedroom, large bay window gives outstanding natural light, feature fireplace, double radiator. REPAINTED AND RE CARPETED. Furnished with double wardrobe, table, bedside table, chest of drawers x 2.