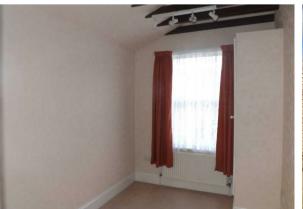

#### **Bedroom**

15'4" x 13'11" (4.68 (4.67) x 4.23 (4.24))

Great size double bedroom, large bay window gives outstanding natural light, feature fireplace, double radiator. REPAINTED AND RE CARPETED. Furnished with double wardrobe, table, bedside table, chest of drawers x 2.