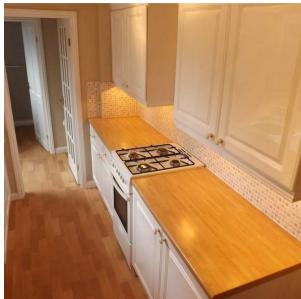

#### Kitchen

12'1" x 7'3" (3.69 (3.68) x 2.22 (2.21))

Communal kitchen, laminate flooring, lots of work top and plenty of storage space, washing machine, elec oven and 4 ring gas hob, inset stainless steel sink, uPVC double glazed window gives great natural light. Plenty of storage cupboard space.