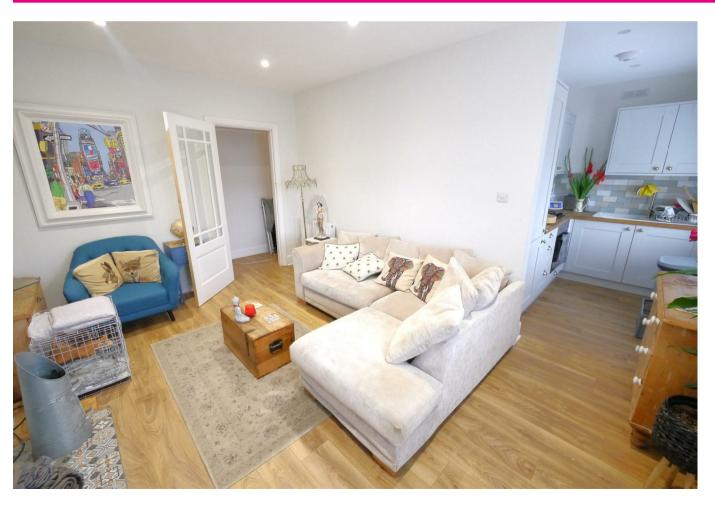

The open-plan living area provides a versatile space for relaxing and entertaining, the kitchen benefits from a built in fridge/freezer and built in appliances tucked neatly around the corner.

The two double bedrooms offer comfortable accommodation, ideal for a small family, couple, or even as a spacious home office.