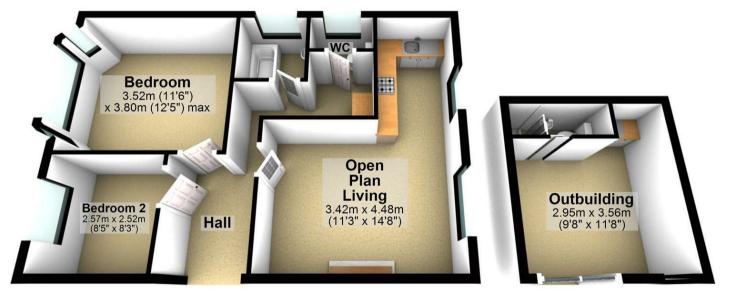

## **PROPERTY SUMMARY**

We are excited to the bring to the open market this delightful two-bedroom flat. Built in 1935, this property boasts a share of freehold, ensuring stability and investment value for its new owners.

The open-plan living area provides a versatile space for relaxing and entertaining, the kitchen benefits from a built in fridge/freezer and built in appliances tucked neatly around the corner.

The two double bedrooms offer comfortable accommodation, ideal for a small family, couple, or even as a spacious home office.

One of the standout features of this property is the large garden, a rare find for a flat. Additionally, the outbuilding with insulation, offers potential for storage or could be used as a home gym or studio.

With loft access available, there is plenty of storage space offered in this property.

2

1

1

## **First Floor**