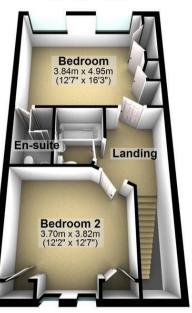

# **Second Floor**

On the first floor you have a spacious reception room, ideal for entertaining guests or simply relaxing with your family and a good size kitchen with built-in appliances.

The top floor boasts two good sized bedrooms with the main bedroom having an en-suite shower room. Plenty of built in storage in both rooms and a separate bathroom.