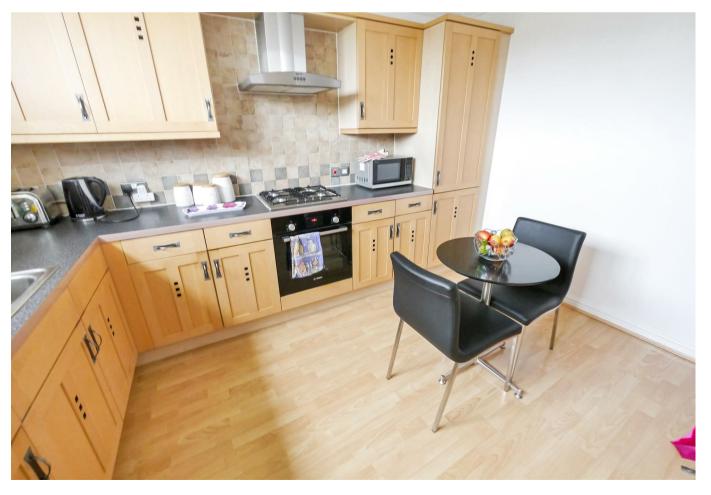

On the first floor you have a spacious reception room, ideal for entertaining guests or simply relaxing with your family and a good size kitchen with built-in appliances.

The top floor boasts two good sized bedrooms with the main bedroom having an en-suite shower room. Plenty of built in storage in both rooms and a separate bathroom.