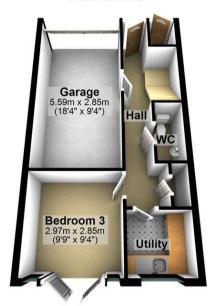

## **Ground Floor**

Upon entering the property you have internal access to the garage which has power and lighting, plenty of room for storage and a vehicle. Downstairs W/C, utility room and the third bedroom/office leads out to the courtyard garden.