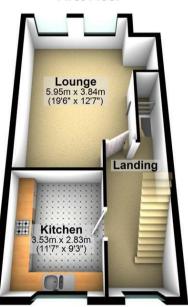

### First Floor

On the first floor you have a spacious reception room, ideal for entertaining guests or simply relaxing with your family and a good size kitchen with built-in appliances.

The top floor boasts two good sized bedrooms with the main bedroom having an en-suite shower room. Plenty of built in storage in both rooms and a separate bathroom.