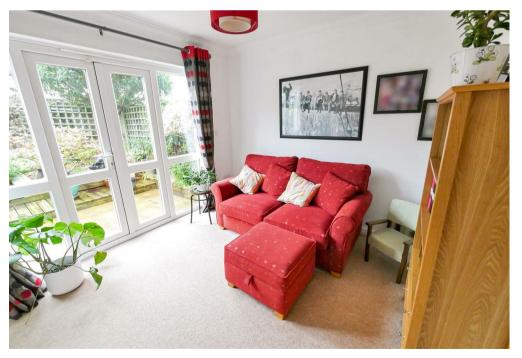

On the first floor you have a spacious reception room, ideal for entertaining guests or simply relaxing with your family and a good size kitchen with built-in appliances.

The top floor boasts two good sized bedrooms with the main bedroom having an en-suite shower room. Plenty of built in storage in both rooms and a separate bathroom.