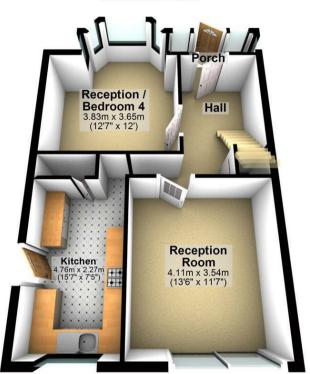

## **PROPERTY SUMMARY**

We are delighted to bring to the open market this spacious 3/4 bedroom semi-detached house. Chain Free! Boasting two reception rooms, three bedrooms, and bathroom along with a separate WC, this property offers a comfortable and spacious living environment.

## **Ground Floor**