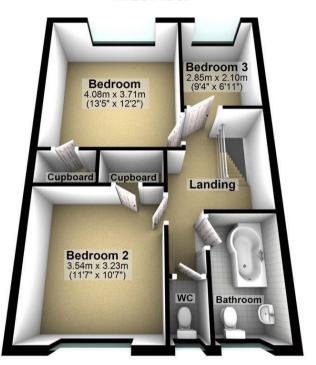

## **PROPERTY SUMMARY**

We are delighted to bring to the open market this spacious 3/4 bedroom semi-detached house. Chain Free! Boasting two reception rooms, three bedrooms, and bathroom along with a separate WC, this property offers a comfortable and spacious living environment.

## **First Floor**