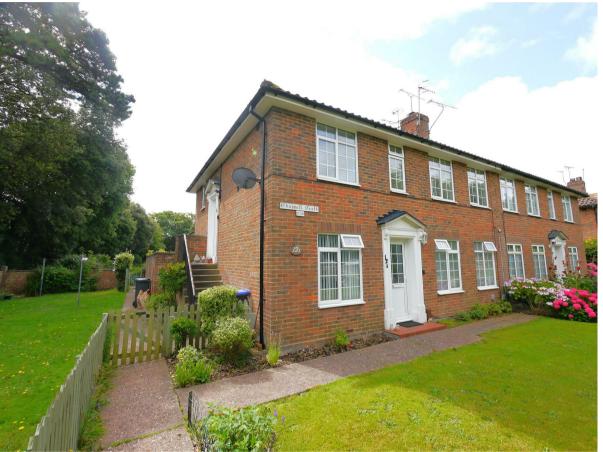

Flat 14, Chappell Croft Mill Road, Worthing, BN11 4JL £1,250

**Council Tax Band: B** 

We are delighted to present this first floor two bed garden flat.

In breif the property contains two good-sized double bedrooms, a modern kitchen and bathroom, and a large lounge, all with neutral decor and carpets. There is also double glazing throughout and gas central heating. The property boasts a vast 75 ft garden and private entrance, and there is on-street parking without restrictions.

The lounge and bedroom are going to be repainted prior to tenancy start.

Located in a sought-after area, a short walk from town centre and seafront. Plenty of bus routes nearby and the train station is a mere 15 minute walk.