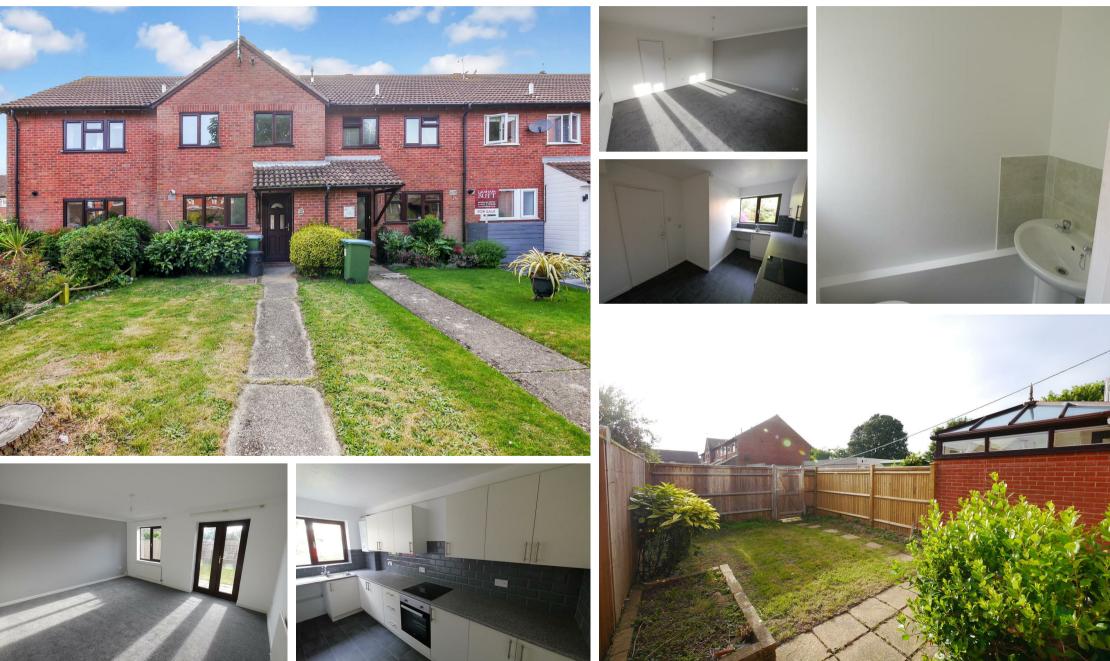

65 Dinsdale Gardens, Rustington, BN16 3NT £1,450 Per Month Council Tax Band: C

We are delighted to present this recently refurbished terraced house located in the sought-after Dinsdale Gardens development in Rustington.

This property has recently had a new kitchen and bathroom fitted and undergone full redecoration, new uPVC rose wood front door and carpets/vinyl throigh out. In breif it boasts a spacious reception room, larger than average kitchen with space for dining table. Three bedrooms, two doubles with built in wardrobes and one single. Modern kitchen and bathroom. West facing rear garden with direct access to 1/2 off road parking spaces and garage.

Situated in a popular quiet close location a short walk from the Rustington high street. With good access to bus routes and main roads for quick acess to Chichester and or Worthing within 15/20 mins

This refurbished terraced house combines comfort, style, and practicality. Don't miss out on the opportunity to make this house your home in the heart of Dinsdale Gardens.