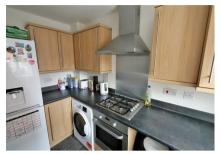

In brief the property consists of a spacious bright reception room, ideal for entertaining guests or simply relaxing. Additionally there are two double bedrooms, providing ample space for a couple or small family. A modern bathroom and a contemporary kitchen. With gas central heating and u PVC double glazing, you can stay warm and cosy during the colder months.