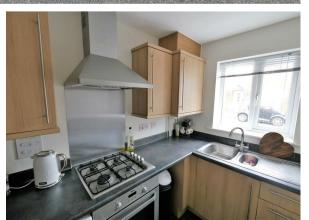

In brief the property consists of a spacious bright reception room, ideal for entertaining guests or simply relaxing. Additionally there are two double bedrooms, providing ample space for a couple or small family. A modern bathroom and a contemporary kitchen. With gas central heating and u PVC double glazing, you can stay warm and cosy during the colder months.