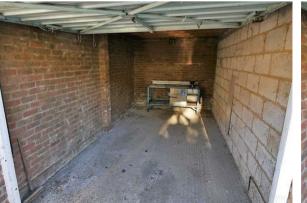

1 Garage Westlake Gardens, Worthing, West Sussex, BN13 1LF £100 Per Month

**Council Tax Band: Exempt** 

Open House are pleased to present this single garage to rent.

Available for storing vehicles or household items only, concrete base brick built, flat roof water tight, work bench and vice within can remain or potentially be removed. Additional security roller bolts fitted to both sides of the up and over door. Plus anchor bolts inside garage for motorcycle security. Located in a quite compound in the westlake garden development.

4.82m x 2.44m (min)

22 South Farm Road, Worthing, West Sussex, BN14 7AA 01903 532225 worthing@localagent.co.uk www.openhouseworthing.co.uk