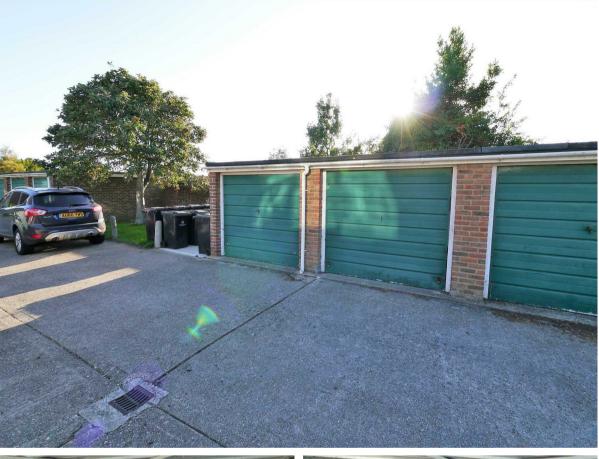

1 Garage Westlake Gardens, Worthing, West Sussex, BN13 1LF £100 Per Month

**Council Tax Band: Exempt** 

Open House are pleased to present this single garage to rent.

Available for storing vehicles or household items only, concrete base brick built, flat roof water tight, work bench and vice within can remain or potentially be removed. Additional security roller bolts fitted to both sides of the up and over door. Plus anchor bolts inside garage for motorcycle security. Located in a quite compound in the westlake garden development.