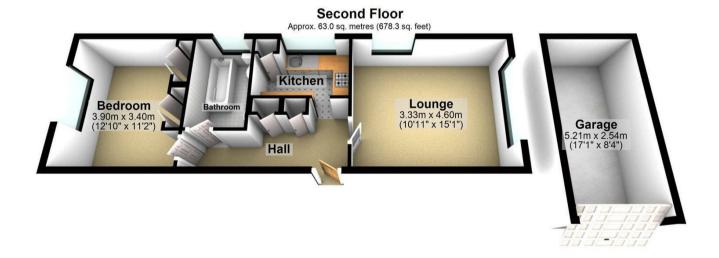

22 South Farm Road, Worthing, West Sussex, BN14 7AA 01903 532225 worthing@localagent.co.uk www.openhouselocal.co.uk

Total area: approx. 63.0 sq. metres (678.3 sq. feet)