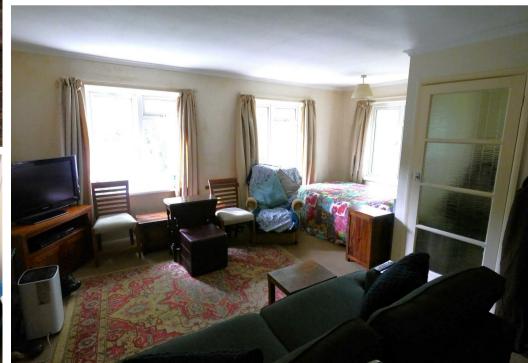

Situated on the first floor, this spacious apartment boasts a recently fitted kitchen, large studio room and bathroom.

Non-allocated parking adds to the convenience. The new 999-year lease on completion and low maintenance costs of £665.88 per annum provides peace of mind for the future, making this a secure investment. Currently rented at £600pcm with the potential to increase to the current market rate.

Kitchen

Studio
Room
5.06m x 4.71m
(16'7" x 15'6")

Total area: approx. 33.1 sq. metres (356.5 sq. feet)

22 South Farm Road, Worthing, West Sussex, BN14 7AA 01903 532225 worthing@localagent.co.uk www.openhouselocal.co.uk