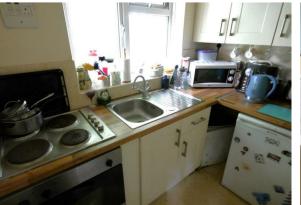

Situated on the first floor, this spacious apartment boasts a recently fitted kitchen, large studio room and bathroom.

Non-allocated parking adds to the convenience. The new 999-year lease on completion and low maintenance costs of £665.88 per annum provides peace of mind for the future, making this a secure investment. Currently rented at £600pcm with the potential to increase to the current market rate.

Kitchen

Studio
Room
5.06m x 4.71m
(16'7" x 15'6")

Total area: approx. 33.1 sq. metres (356.5 sq. feet)

22 South Farm Road, Worthing, West Sussex, BN14 7AA 01903 532225 worthing@localagent.co.uk www.openhouselocal.co.uk