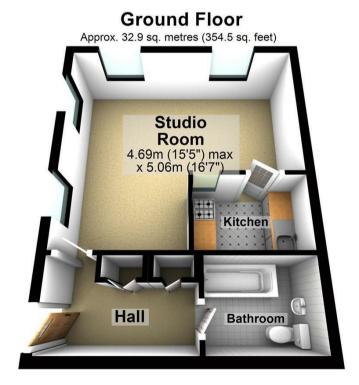

This property is one of 5 for sale in this block.

Total area: approx. 32.9 sq. metres (354.5 sq. feet)

22 South Farm Road, Worthing, West Sussex, BN14 7AA 01903 532225 worthing@localagent.co.uk www.openhouselocal.co.uk