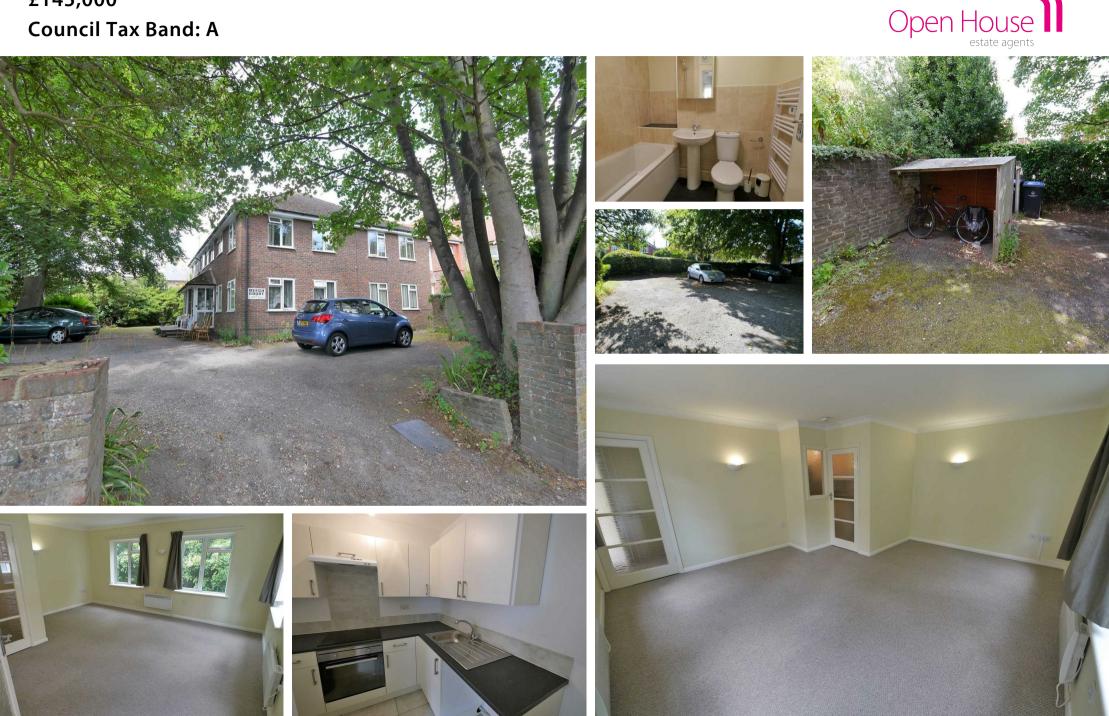

Flat 3 Beech Court, Beccles Road, Worthing, West Sussex, BN11 4AJ £145,000 Council Tax Band: A

We are pleased to bring to the market this large studio apartment located in the quiet conservation area of Worthing. This ground floor property boasts a private entrance, making it feel like your own secluded home.

Upon entering, you are greeted by a studio room that offers plenty of space for relaxation. The property features one bathroom and separate kitchen, perfect for your daily needs.

Storage will never be an issue with the ample storage space available in this apartment. Whether you are a first-time buyer looking for your own space or an investor seeking a promising opportunity, this property with a new 999-year lease on completion and low maintenance costs of £665.88 per annum is ideal for both.

With non allocated parking space, you can conveniently come and go as you please.

Currently rented £630pcm but with the potential to increase to market rate, this apartment presents a fantastic investment opportunity.