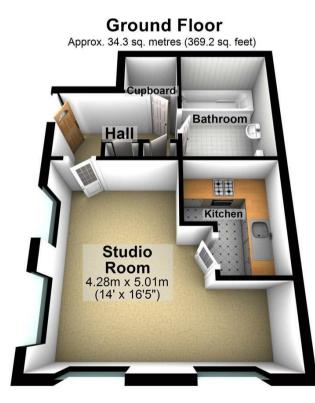

Upon entering, you are greeted by a studio room that offers plenty of space for relaxation. The property features one bathroom and separate kitchen, perfect for your daily needs.

Storage will never be an issue with the ample storage space available in this apartment. Whether you are a first-time buyer looking for your own space or an investor seeking a promising opportunity, this property with a new 999-year lease on completion and low maintenance costs of £665.88 per annum is ideal for both.

This property is one of 5 in this block for sale.

22 South Farm Road, Worthing, West Sussex, BN14 7AA 01903 532225 worthing@localagent.co.uk www.openhouselocal.co.uk

Total area: approx. 34.3 sq. metres (369.2 sq. feet)