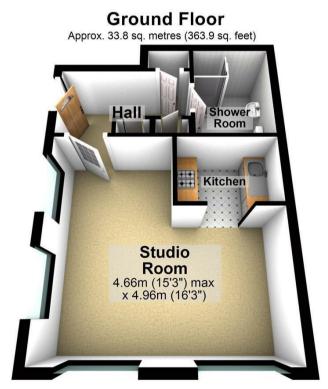

This property is one of 5 available in this block.

Total area: approx. 33.8 sq. metres (363.9 sq. feet)

22 South Farm Road, Worthing, West Sussex, BN14 7AA 01903 532225 worthing@localagent.co.uk www.openhouselocal.co.uk