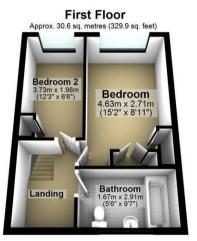

2

1

2

Ground Floor
Approx. 76.7 sq. metres (825.9 sq. feet)

Total area: approx. 107.4 sq. metres (1155.7 sq. feet)