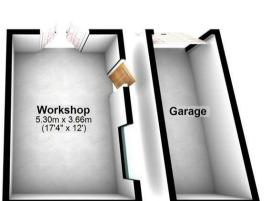

## **PROPERTY SUMMARY**

We are delighted to bring to the market this delightful property which boasts two reception rooms, two bedrooms, and a stylish bathroom featuring a luxurious Jacuzzi bath.

Perfect for a first-time buyer looking for a modern and well-maintained property. The property comes with the added convenience of non allocated parking at the rear of the property plus a garage with power supply.

One of the highlights of this home is the workshop that has power and lighting, ideal for those who enjoy DIY projects or need extra storage space. The low maintenance west facing garden provides a tranquil outdoor area to relax and unwind, complete with a shed equipped with power supply for added convenience.