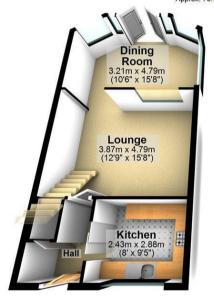

2

1

2

Ground Floor
Approx. 76.7 sq. metres (825.9 sq. feet)

Total area: approx. 107.4 sq. metres (1155.7 sq. feet)