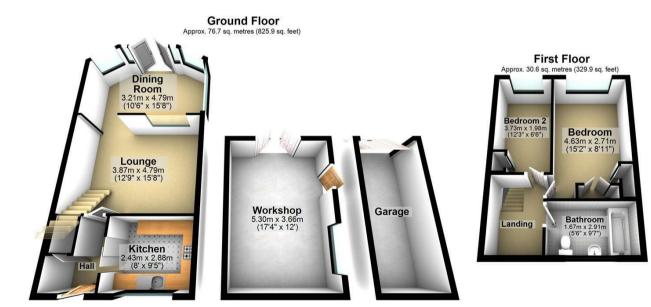

Perfect for a first-time buyer looking for a modern and well-maintained property. The property comes with the added convenience of non allocated parking at the rear of the property plus a garage with power supply.

One of the highlights of this home is the workshop that has power and lighting, ideal for those who enjoy DIY projects or need extra storage space. The low maintenance west facing garden provides a tranquil outdoor area to relax and unwind, complete with a shed equipped with power supply for added convenience.