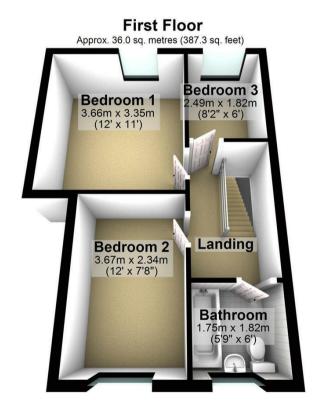

10 Dean Close, Wick, West Sussex, BN17 7ND £275,000

**Council Tax Band: B** 

We are delighted to bring to the market this refurbished 3 bed terraced house with large 55ft rear garden, CHAIN FREE.

With three bedrooms - including two generous double bedrooms and a comfortable single bedroom - there is ample space for the whole family to unwind and recharge. The kitchen diner is the heart of the home, offering a warm and inviting space to entertain guests.

22 South Farm Road, Worthing, West Sussex, BN14 7AA 01903 532225 worthing@localagent.co.uk

Total area: approx. 74.3 sq. metres (799.8 sq. feet)