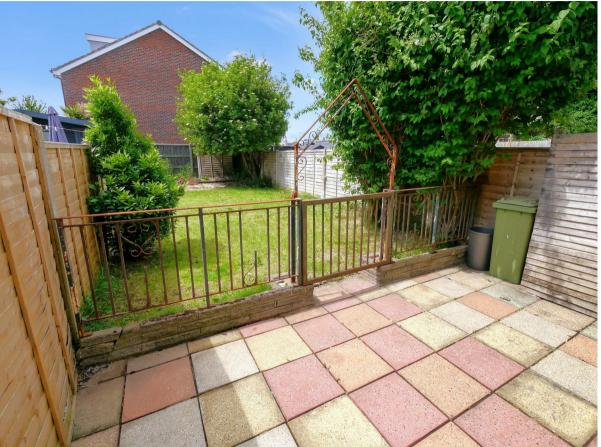

One of the standout features of this property is the large west facing 55ft rear garden, providing a tranquil outdoor space where you can enjoy the fresh air and soak up the sunshine.

Benefiting from gas fired central heating and uPVC double glazing, this home ensures comfort and warmth all year round. Situated in a quiet close, you can enjoy peace and privacy while still being conveniently located near the seafront, just a 5-minute drive away.