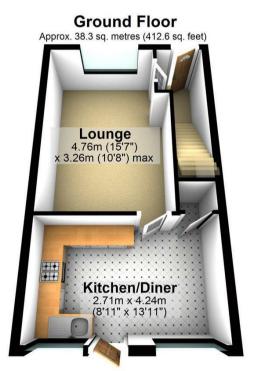

22 South Farm Road, Worthing, West Sussex, BN14 7AA 01903 532225 worthing@localagent.co.uk

Total area: approx. 74.3 sq. metres (799.8 sq. feet)