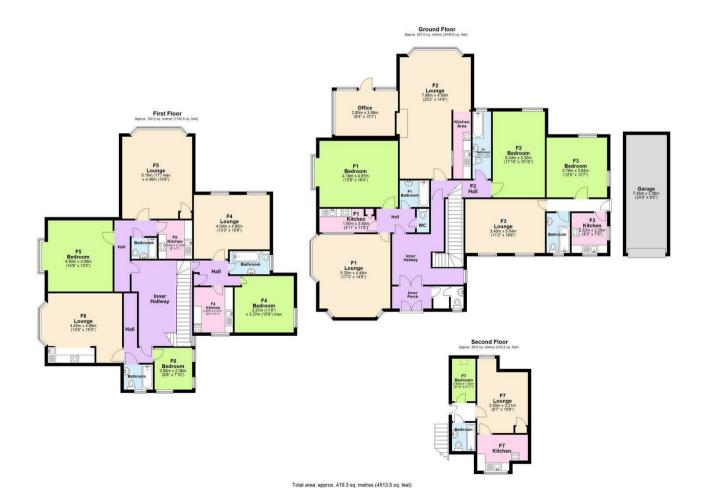

This stunning detached house built in 1907 has been cleverly converted into seven self-contained flats, offering versatility and potential for a lucrative return. With a generous 4,513 sq ft of living space, this property exudes grandeur and elegance. The communal gardens provide a peaceful retreat, while the off-road parking and garage ensure convenience for residents.

This fantastic property full of period features would make a great addition to your portfolio with a current annual income of £61,863 with potential to increase this to £75,000-£80,000 per annum with some internal modernisation.