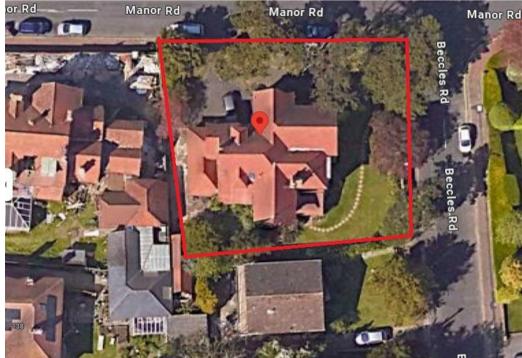

The plot size stands at approx 0.2 acres.

The property next door is also available at 0.1 acres enquire for further information.

22 South Farm Road, Worthing, West Sussex, BN14 7AA 01903 532225 worthing@localagent.co.uk www.openhouselocal.co.uk