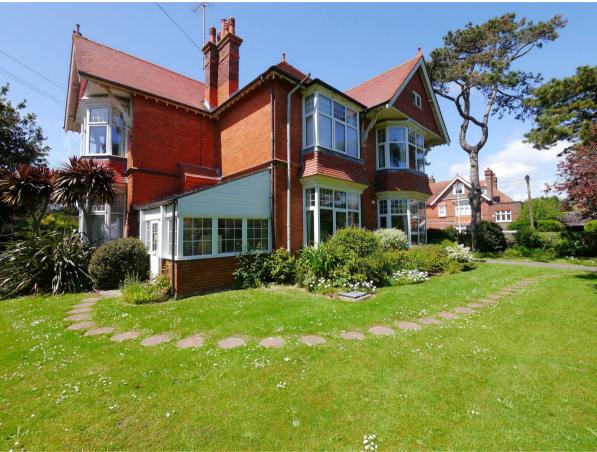

60 Manor Road, Worthing, West Sussex, BN11 4SL £1,200,000

**Council Tax Band: Exempt** 

INVESTMENT OPPORTUNITY! We are delighted to offer a truly remarkable property that offers a unique opportunity for investment.

This stunning detached house built in 1907 has been cleverly converted into seven self-contained flats, offering versatility and potential for a lucrative return. With a generous 4,513 sq ft of living space, this property exudes grandeur and elegance. The communal gardens provide a peaceful retreat, while the off-road parking and garage ensure convenience for residents.

Steeped in history, this property features charming period details that add character and charm to the space. Situated in a desirable location, this property not only offers a unique investment opportunity but also the chance to own a piece of history. Don't miss out on the chance to own this exceptional property in Manor Road - a true gem in the heart of Worthing.