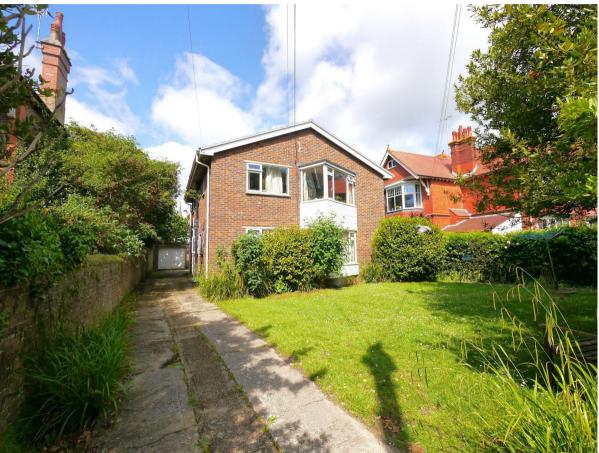

Beccles Court Beccles Road, Heene, Worthing, BN11 4AJ £600,000

**Council Tax Band: C** 

We are delighted to bring to the market this charming detached house that is currently set up as two self-contained flats.

Situated on an approximately 0.1 acre plot size, this chain-free property offers off street parking 4 double bedrooms, two large reception rooms, two kitchens and two bathrooms, two garages and a large secluded garden.

The guiet conservation area adds a touch of tranquillity to the surroundings, creating a peaceful retreat from the hustle and bustle of everyday life.

Whether you are looking to create a spacious family home or looking for an investment property this property on Beccles Road is a gem waiting to be discovered. Don't miss out on the chance to own a piece of this idyllic location in Worthing.