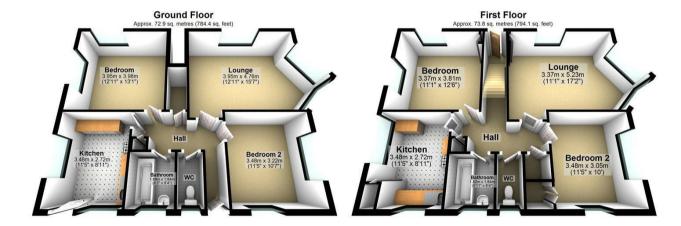

This property offers a rare opportunity to maintain as two separate 2 bedroom flats as an investment or as a freehold property convert to 1 large detached home. Boasting a generous 146 sq ft approx. of living space set in highly desirable peacful location.

Situated on an approximately 0.1 acre plot size, this chain-free property offers off street parking 4 double bedrooms, two large reception rooms, two kitchens and two bathrooms, two garages and a large secluded garden.