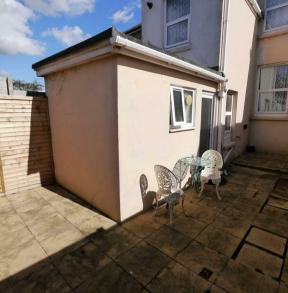

The property is offered in neutral decorative order. In brief the room is a good sized double that comes furnished, the kitchen includes washing machine, fridge freezer, 4 ring gas hob and oven and plenty of cupboard space, g/f shower room. All double glazed and centrally heated. There is a low maintenance paved courtyard garden. There is street parking to the front and a small front garden laid to paving. This house share is made up of 4 rooms with all utilities included and a regular cleaner for communal ways.