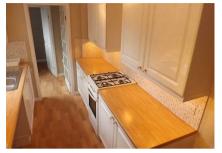

The property is offered in neutral decorative order. In brief the room is a good sized double that comes furnished, the kitchen includes washing machine, fridge freezer, 4 ring gas hob and oven and plenty of cupboard space, g/f shower room. All double glazed and centrally heated. There is a low maintenance paved courtyard garden. There is street parking to the front and a small front garden laid to paving. This house share is made up of 4 rooms with all utilities included and a regular cleaner for communal ways.