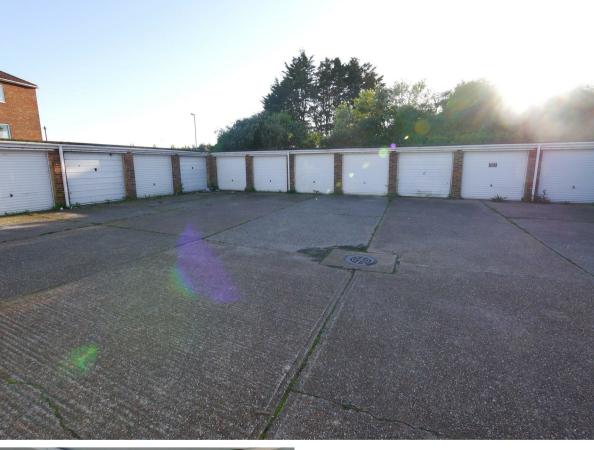

## ONLY TWO GARAGES REMAINING No. 4 & 7!!

We are delighted to present a number of garages available in Lancing compound.

All garages come with an up and over door and are water tight. No power sockets or lighting. 5.03m Length x 2.43m width approx.

All garages are available on a minimum 12 month rental basis.

For storage only, Drive up access, No parking outside of garage or anywhere in compound other than inside garage.

22 South Farm Road, Worthing, West Sussex, BN14 7AA 01903 532225 worthing@localagent.co.uk www.openhouseworthing.co.uk