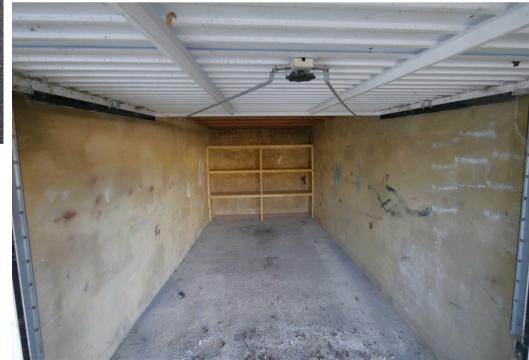

## ONLY TWO GARAGES REMAINING No. 4 & 7!!

We are delighted to present a number of garages available in Lancing compound.

All garages come with an up and over door and are water tight. No power sockets or lighting. 5.03m Length x 2.43m width approx.