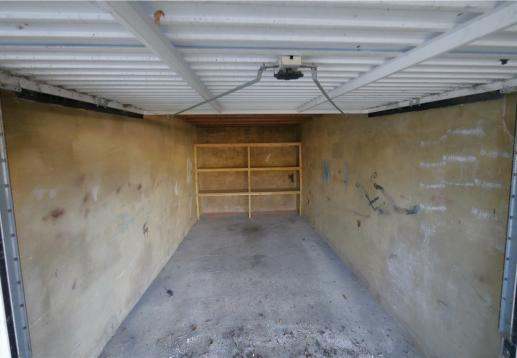

## ONLY GARAGE 6 REMAINING!

We are delighted to present a number of garages available in Lancing compound.

All garages come with an up and over door and are water tight. No power sockets or lighting. 5.03m Length x 2.43m width approx.

All garages are available on a minimum 12 month rental basis. The garages will be available for approximately 2 years.

For storage only, Drive up access, No parking outside of garage or anywhere in compound other than inside garage.