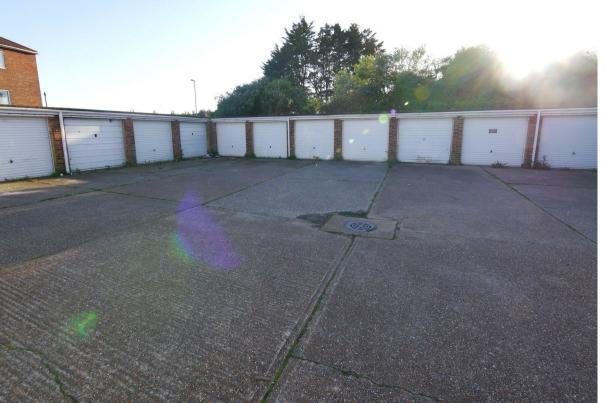

Garages St. Peters Place, Western Road, Lancing, BN15 8SB £100 Council Tax Band: Exempt

## ONLY GARAGE 6 REMAINING!

We are delighted to present a number of garages available in Lancing compound.

All garages come with an up and over door and are water tight. No power sockets or lighting. 5.03m Length x 2.43m width approx.

All garages are available on a minimum 12 month rental basis. The garages will be available for approximately 2 years.

For storage only, Drive up access, No parking outside of garage or anywhere in compound other than inside garage.