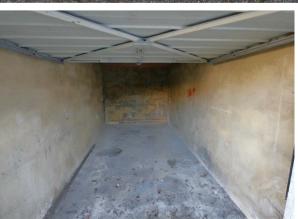

## ONLY GARAGE 6 REMAINING!

We are delighted to present a number of garages available in Lancing compound.

All garages come with an up and over door and are water tight. No power sockets or lighting. 5.03m Length x 2.43m width approx.

All garages are available on a minimum 12 month rental basis. The garages will be available for approximately 2 years.

For storage only, Drive up access, No parking outside of garage or anywhere in compound other than inside garage.