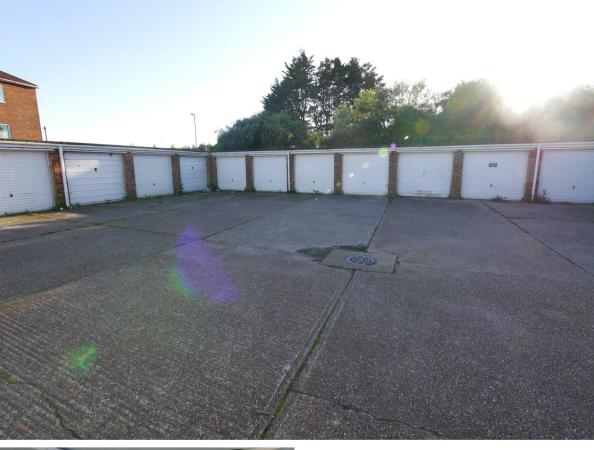

Garages St. Peters Place, Western Road, Lancing, BN15 8SB £100

**Council Tax Band: Exempt** 

We are delighted to present a number of garages available in Lancing compound.

All garages come with an up and over door and are water tight. No power sockets or lighting. 5.03m Length x 2.43m width approx.

All garages are available on a minimum 12 month rental basis. The garages will be available for approximately 2 years.

For storage only, Drive up access, No parking outside of garage or anywhere in compound other than inside garage.