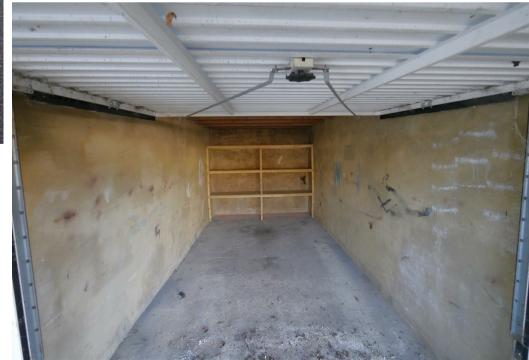

Garages St. Peters Place, Western Road, Lancing, BN15 8SB £100

**Council Tax Band: Exempt** 

We are delighted to present a number of garages available in Lancing compound.

All garages come with an up and over door and are water tight. No power sockets or lighting. 5.03m Length x 2.43m width approx.