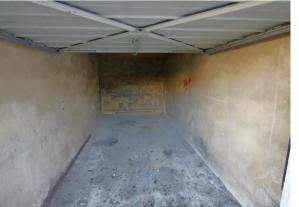

Garages St. Peters Place, Western Road, Lancing, BN15 8SB £100

**Council Tax Band: Exempt** 

We are delighted to present a number of garages available in Lancing compound.

All garages come with an up and over door and are water tight. No power sockets or lighting. 5.03m Length x 2.43m width approx.