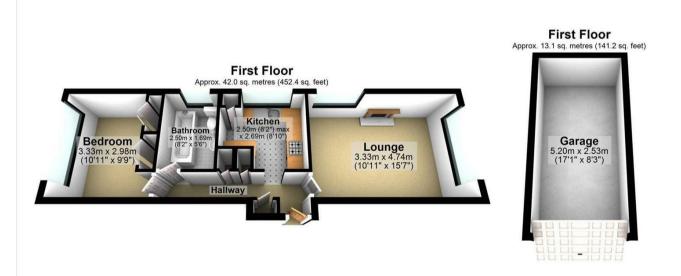

Lease circa 942 Years.

Maintenance - Approx £2034 Per Annum

22 South Farm Road, Worthing, West Sussex, BN14 7AA 01903 532225 worthing@localagent.co.uk

Total area: approx. 55.1 sq. metres (593.6 sq. feet)