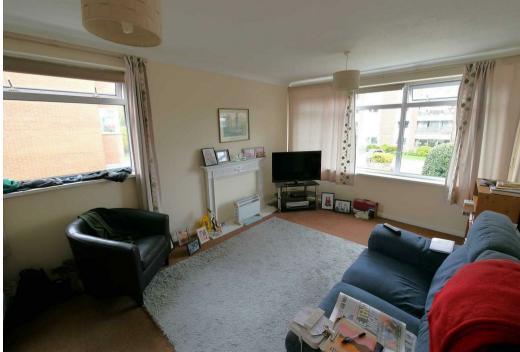

In need of a decoration to bring this bright and spacious property back to it's best. Dual aspect large lounge bringing lots of natural light into the room. Great sized double bedroom, plenty of storage, bathroom and kitchen with plumbing for washing machine. There is an electric oven with 4 ring hob, EICR certificate in place with new fuse box circa three years ago. uPVC double glazing throughout. There are also communal gardens for all to enjoy.