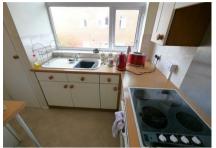

In need of a decoration to bring this bright and spacious property back to it's best. Dual aspect large lounge bringing lots of natural light into the room. Great sized double bedroom, plenty of storage, bathroom and kitchen with plumbing for washing machine. There is an electric oven with 4 ring hob, EICR certificate in place with new fuse box circa three years ago. uPVC double glazing throughout. There are also communal gardens for all to enjoy.