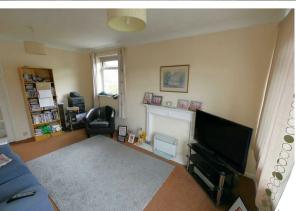

In need of a decoration to bring this bright and spacious property back to it's best. Dual aspect large lounge bringing lots of natural light into the room. Great sized double bedroom, plenty of storage, bathroom and kitchen with plumbing for washing machine. There is an electric oven with 4 ring hob, EICR certificate in place with new fuse box circa three years ago. uPVC double glazing throughout. There are also communal gardens for all to enjoy.