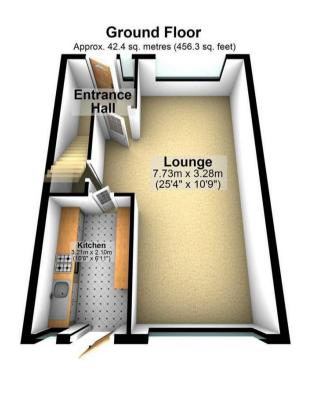

This property boasts a bright large dual aspect lounge with electric fire place feature, good sized bedrooms two of which have built in double wardrobes, bedroom three has double french doors leading to a south facing balcony, bathroom with separate W/C, low maintenance garden with rear gate access leading to the garage compound, gas fired central heating and uPVC double glazing throughout with a neutral decor. The property comes with a garage in a compound with car parking space for two cars outside.