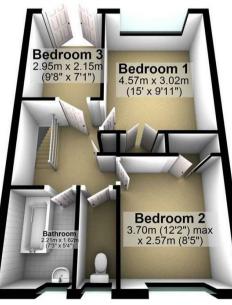

This property boasts a bright large dual aspect lounge with electric fire place feature, good sized bedrooms two of which have built in double wardrobes, bedroom three has double french doors leading to a south facing balcony, bathroom with separate W/C, low maintenance garden with rear gate access leading to the garage compound, gas fired central heating and uPVC double glazing throughout with a neutral decor. The property comes with a garage in a compound with car parking space for two cars outside.