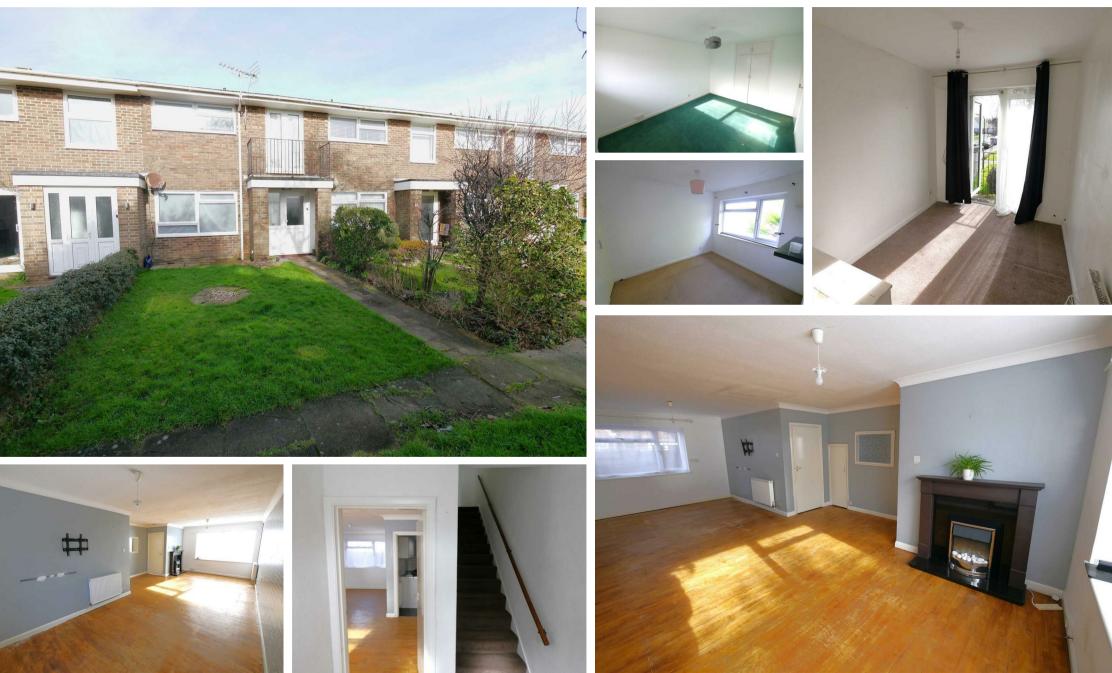

7 Ashton Gardens, Rustington, West Sussex, BN16 2SH £300,000 Council Tax Band: C

We are delighted to bring to the market this three bed terraced house in a quiet cul de sac location that is CHAIN FREE. Viewing is highly recommended!

This property boasts a bright large dual aspect lounge with electric fire place feature, good sized bedrooms two of which have built in double wardrobes, bedroom three has double french doors leading to a south facing balcony, bathroom with separate W/C, low maintenance garden with rear gate access leading to the garage compound, gas fired central heating and uPVC double glazing throughout with a neutral decor. The property comes with a garage in a compound with car parking space for two cars outside.

Brilliant location with just a 5 minute walk of the beach and close to local amenities. Angmering train station is just a couple of miles away for local links to Brighton and Chichester. Rustington benefits from several primary and pre schools ideal for those with young families.