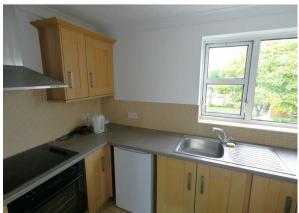

In brief the property is beautifully lit with large south facing uPVC windows and has great sized rooms. Large lounge diner, double bedroom with built in wardrobe, modern bathroom suite and fully equipped kitchen. This property also boasts communal gardens and off road parking.