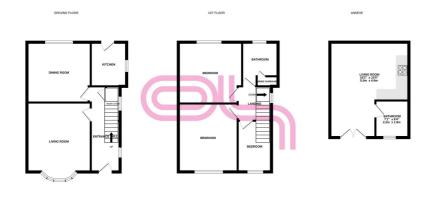

#### **Entrance Hall**

Entrance hall providing storage space.

#### **Kitchen / Diner**

Kitchen / diner with gas central heating and windows to the property rear.

#### Living Room

Living room with gas central heating and windows to the front elevation.

#### **Bedroom One**

Bedroom with gas central heating and windows to the front elevation.

#### **Bedroom Two**

Bedroom with gas central heating and windows to the rear elevation.

#### **Bedroom Three**

Bedroom with gas central heating and windows to the front elevation.

#### Bathroom

Bathroom with three piece suite including shower cubicle, sink and W/C.

#### Annexe

Self contained annexe with kitchenette and bathroom.

Keighley

Whils every alterpt has been made to ensure the accuracy of the likogian contained here, measurements of doors, windows, nome and any other terms are approximate and no regenerability to taken for any error, prospective purchase. The services, system and applicance shown have not been bened and no guarantee as to their openability of efficiency can be given.