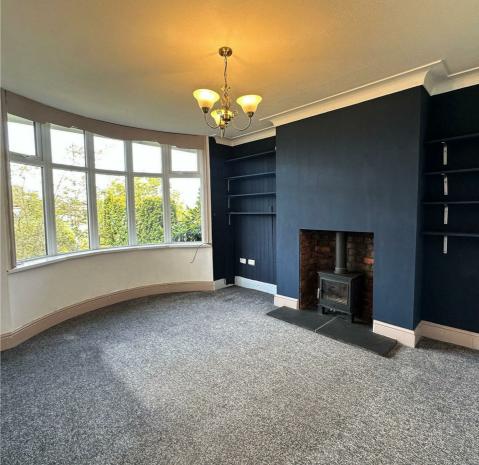

#### Living Room

Living room with gas central heating and windows to the front elevation.