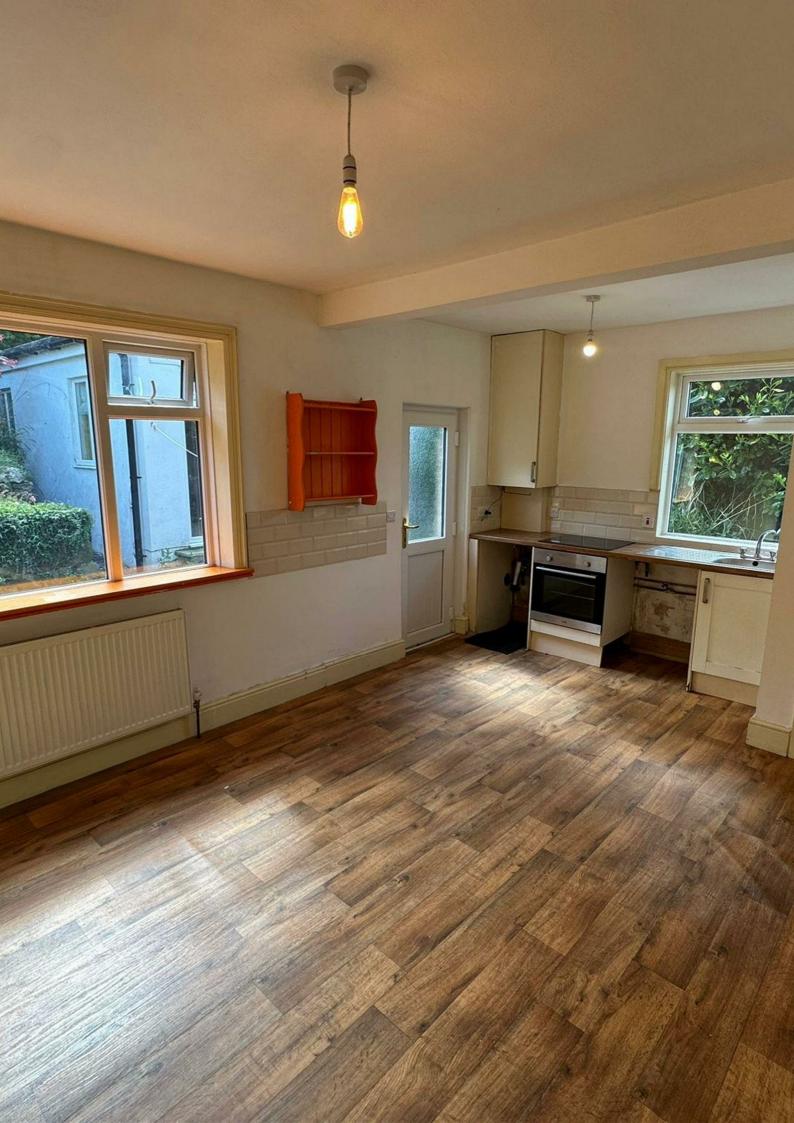

#### **Kitchen / Diner**

Kitchen / diner with gas central heating and windows to the property rear.