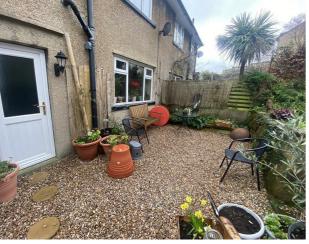

The exterior of the property boasts a driveway, providing off-street parking, which is a valuable asset in this popular location. The gardens to both the front and rear of the house offer a lovely outdoor space for children to play, gardening enthusiasts to indulge their passion, or simply for enjoying the fresh air.

#### Gardens

Gardens to the front and rear.