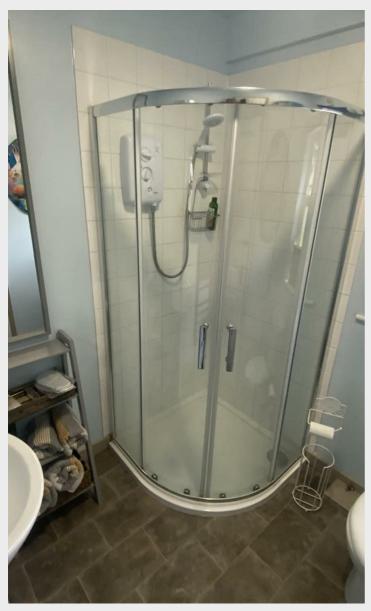

#### Bathroom

Bathroom with three piece suite including shower cubicle, sink and W/C.