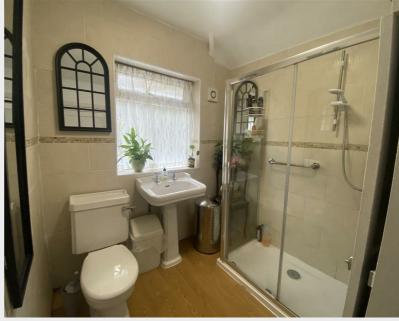

#### Bathroom

Bathroom with three piece suite including shower cubicle, sink and W/C.