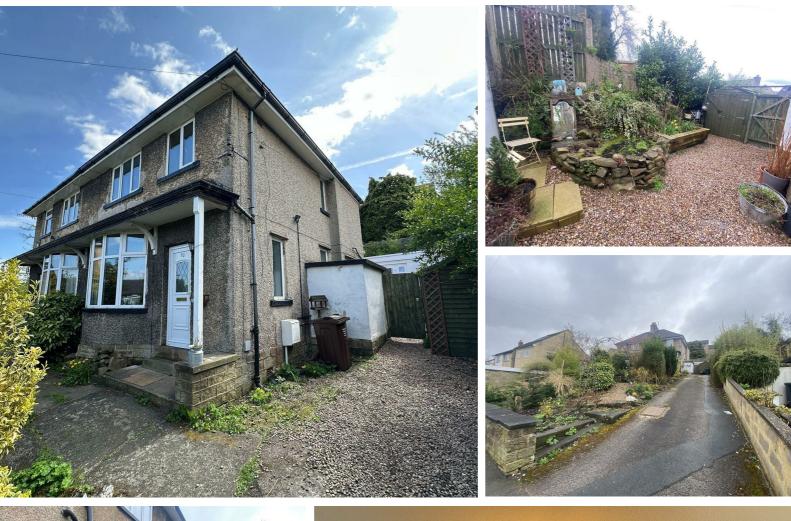

# Wheathead Lane, Keighley, Yorkshire, BD22 6NL £222,500

## £222,500 Council Tax Band: C

\* SELF CONTAINED ANNEXE IN GARDEN \* We are pleased to offer to the market this delightful semi-detached home on the popular Wheathead Lane, presenting an excellent opportunity for families seeking a comfortable and inviting home. With three well-proportioned bedrooms, and a self contained annexe, this property offers ample space for both relaxation and family life. The reception room is perfect for entertaining guests or enjoying quiet evenings in.

The exterior of the property boasts a driveway, providing off-street parking, which is a valuable asset in this popular location. The gardens to both the front and rear of the house offer a lovely outdoor space for children to play, gardening enthusiasts to indulge their passion, or simply for enjoying the fresh air.

#### Gardens

Gardens to the front and rear.