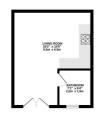

#### Living Room

Living room with gas central heating and windows to the front elevation.

#### Annexe

Self contained annexe with kitchenette and bathroom.

Keighley

Whils every alterpt has been made to ensure the accuracy of the likogian contained here, measurements of doors, windows, nome and any other terms are approximate and no regenerability to taken for any error, prospective purchase. The services, system and applicance shown have not been bened and no guarantee as to their openability of efficiency can be given.

1ST FLOOR

ANNEXE

Whilst every altering has been made to ensure the accuracy of the flooplan contained here, measurements of doors, windows, nome and any other terms are appointing and an empiricitability is taken for any error, prospective purchaser. The services, spectrum and applications shown have not been tosted and no guarantee to to their operability or efficiency can be given. Mode with Merroys (2025)