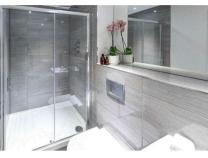

. .

•• -

We are delighted to offer to let this one bedroom apartment which provides excellent space, and open plan kitchen/living room/dining area. Large double bedroom with mirrored full-height wardrobe. Bathroom with luxury fixings and walk in shower. Will suit professionals.

All apartments boast stunning interiors with large, luxury bathrooms, hi-gloss contemporary kitchens, light-coloured flooring and Venetian blinds fitted throughout. Interior designed using a cool palette of neutral tones, greys, purples and silvers to give an impressive finish.