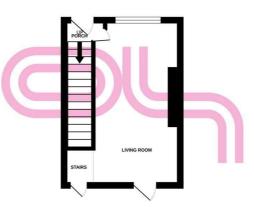

## **PROPERTY SUMMARY**

We are pleased to offer to the market this well presented, three bedroom end-terraced property on the popular Beacon Road. Situated close to local amenities, schools and transport links this property would suit a variety of buyers and offers great forward potential.

Consisting of three double bedrooms, an extended kitchen and two reception rooms, this property provides ample living space for a family and also features a private, gated parking area to the rear.

Viewings are advised to see all that this property has to offer.

This property briefly comprises of:

BASEMENT LEVEL

GROUND FLOOR

1ST FLOOR

Whilst every attempt has been made to ensure the accuracy of the floorplan contained here, measurements of doors, windows, rooms and any other items are approximate and no responsibility is taken for any error, omission or mis-statement. This plan is for illustrative proposes only and should be used as such by any rospective purchaser. The services, systems and appliances shown have not been tested and no guarantee as to their operability of telicony can be given.