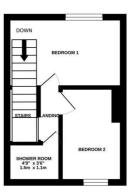

## **PROPERTY SUMMARY**

We are pleased to offer to the market this well presented, three bedroom end-terraced property on the popular Beacon Road. Situated close to local amenities, schools and transport links this property would suit a variety of buyers and offers great forward potential.

Consisting of three double bedrooms, an extended kitchen and two reception rooms, this property provides ample living space for a family and also features a private, gated parking area to the rear.

Viewings are advised to see all that this property has to offer.

This property briefly comprises of:

BASEMENT LEVEL

GROUND FLOOR

1ST FLOOR

Whilst every attempt has been made to ensure the accuracy of the floorplan contained here, measurements of doors, windows, rooms and any other items are approximate and no responsibility is taken for any error, omission or mis-statement. This plan is for illustrative proposes only and should be used as such by any rospective purchaser. The services, systems and appliances shown have not been tested and no guarantee as to their operability of telicony can be given.