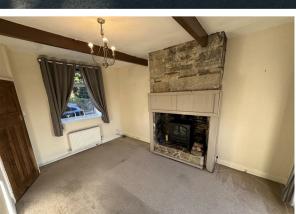

# **Living Room**

Living Room with gas central heating, windows to the front elevation and access to balcony at the rear.