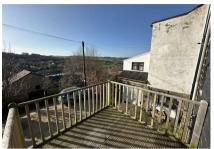

# **Living Room**

Living Room with gas central heating, windows to the front elevation and access to balcony at the rear.