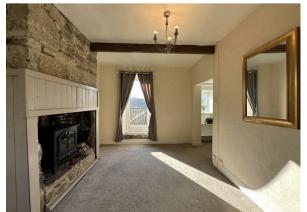

# **Living Room**

Living Room with gas central heating, windows to the front elevation and access to balcony at the rear.