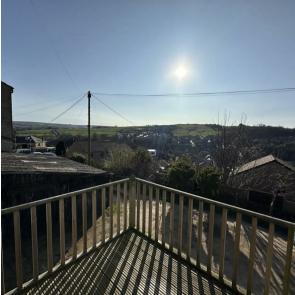

# **Living Room**

Living Room with gas central heating, windows to the front elevation and access to balcony at the rear.