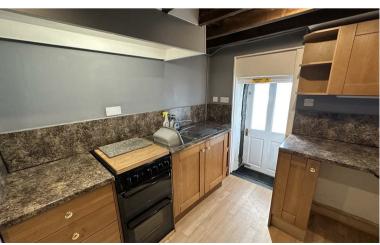

#### **Kitchen**

Kitchen with matching wall and base units, cooker with hob and access to property rear.