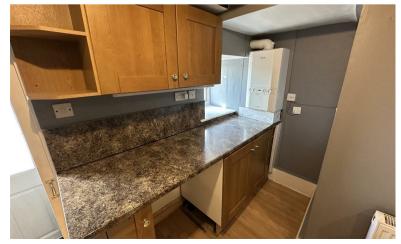

#### **Kitchen**

Kitchen with matching wall and base units, cooker with hob and access to property rear.