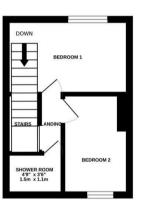

## **Bedroom One**

Bedroom with gas central heating and window to the rear elevation.

#### **Bedroom Two**

Bedroom with gas central heating and window to the front elevation.

#### **Bathroom**

Bathroom with three piece suite including shower, W/C and sink.

### Keighley

BASEMENT LEVEL GROUND FLOOR 1ST FLOOR

Whilst every attempt has been made to ensure the accuracy of the floorplan contained here, measurements of doors, windows, rooms and any other tiems are approximate and no responsibility is taken for any error, omission or mis-statement. This plan is for illustrative purposes only and should be used as such by any prospective purchaser. The services, systems and appliances shown have not been tested and no guarantee as to their operability or efficiency can be given. Made with Metropix ©2025