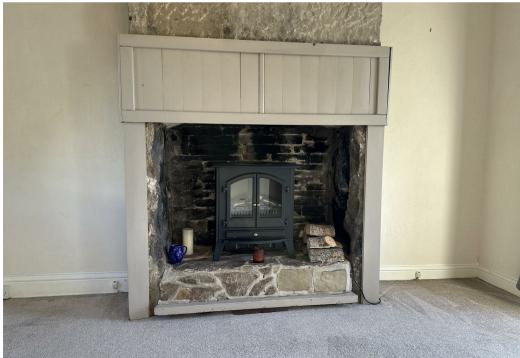

# **Living Room**

Living Room with gas central heating, windows to the front elevation and access to balcony at the rear.