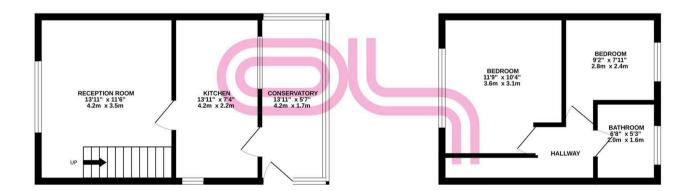

## Keighley

GROUND FLOOR 339 sq.ft. (31.5 sq.m.) approx. 1ST FLOOR 254 sq.ft. (23.6 sq.m.) approx.

## TOTAL FLOOR AREA: 594 sq.ft. (55.2 sq.m.) approx.

Whilst every attempt has been made to ensure the accuracy of the floorplan contained here, measurements of doors, windows, rooms and any other items are approximate and no responsibility is taken for any eror, omission or mis-statement. This plan is for illustrative purposes only and should be used as such by any prospective purchaser. The services, systems and appliances shown have not been tested and no guarantee as to their operability or efficiency can be given.