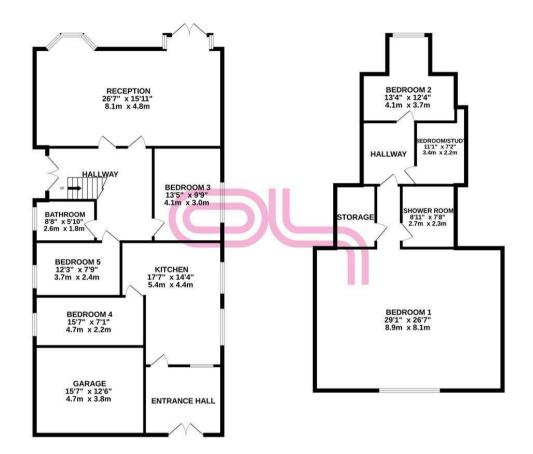

This property briefly comprises of:

2

2

GROUND FLOOR 1462 sq.ft. (135.9 sq.m.) approx. 1ST FLOOR 948 sq.ft. (88.0 sq.m.) approx.

TOTAL FLOOR AREA: 2410 sq.ft. (223.9 sq.m.) approx.

Whilst every attempt has been made to ensure the accuracy of the floorplan contained here, measurement of doors, windows, rooms and any other items are approximate and no responsibility is taken for any errens omission or mis-statement. This plan is for illustrative purposes only and should be used as such by any prospective purchaser. The services, systems and appliances shown have not been fested and no guaran as to their operability or efficiency can be given. Audie with Meteoric (2025)