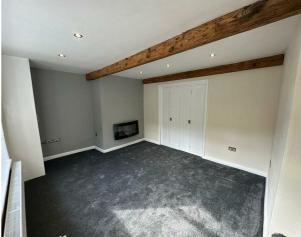

# **Living Room**

Living room with windows to the front elevation and gas central heating.