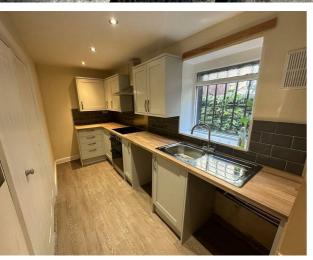

#### Kitchen

Kitchen with matching wall and base units, integrated cooker and hob with extractor over and window to the rear elevation.