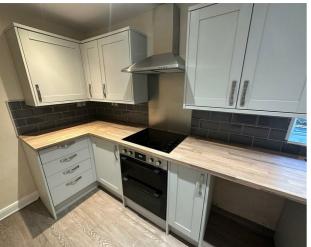

#### Kitchen

Kitchen with matching wall and base units, integrated cooker and hob with extractor over and window to the rear elevation.