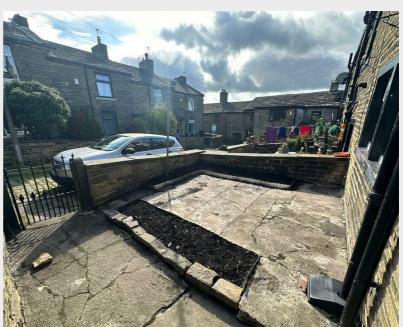

# **Front Garden**

Front garden area attracting plenty of sun with paved area and flowerbeds.