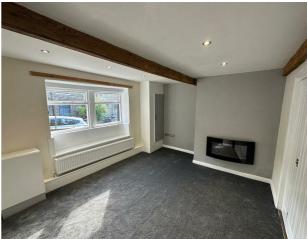

# **Living Room**

Living room with windows to the front elevation and gas central heating.