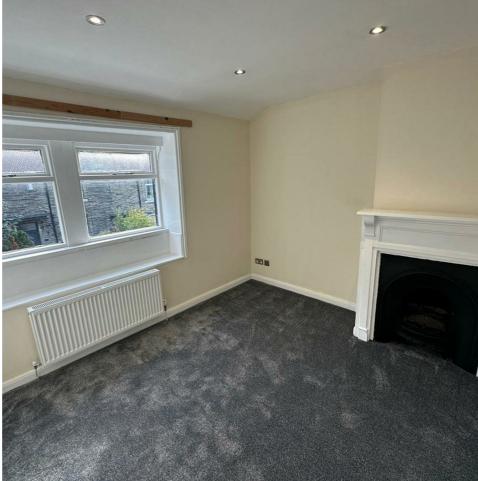

# **Living Room**

Living room with windows to the front elevation and gas central heating.