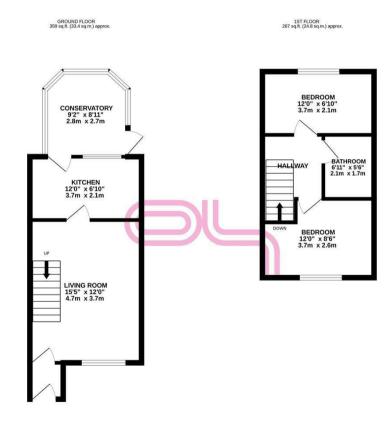

.

The property features a well-presented bathroom, ensuring your comfort and convenience. Additionally, the parking space for one vehicle provides ease of access for residents and visitors alike.

Situated in a popular location, this house offers not only a comfortable living space but also the convenience of being close to local amenities and transport links. Whether you're looking for a peaceful retreat or a vibrant community, this property caters to a variety of lifestyles.

Don't miss the opportunity to own this lovely home in Morley, where you can enjoy the best of both worlds - a tranquil living environment and easy access to all the necessities of daily life. Book a viewing today and envision the possibilities that this property holds for you!

This property briefly comprises of:







## Keighley